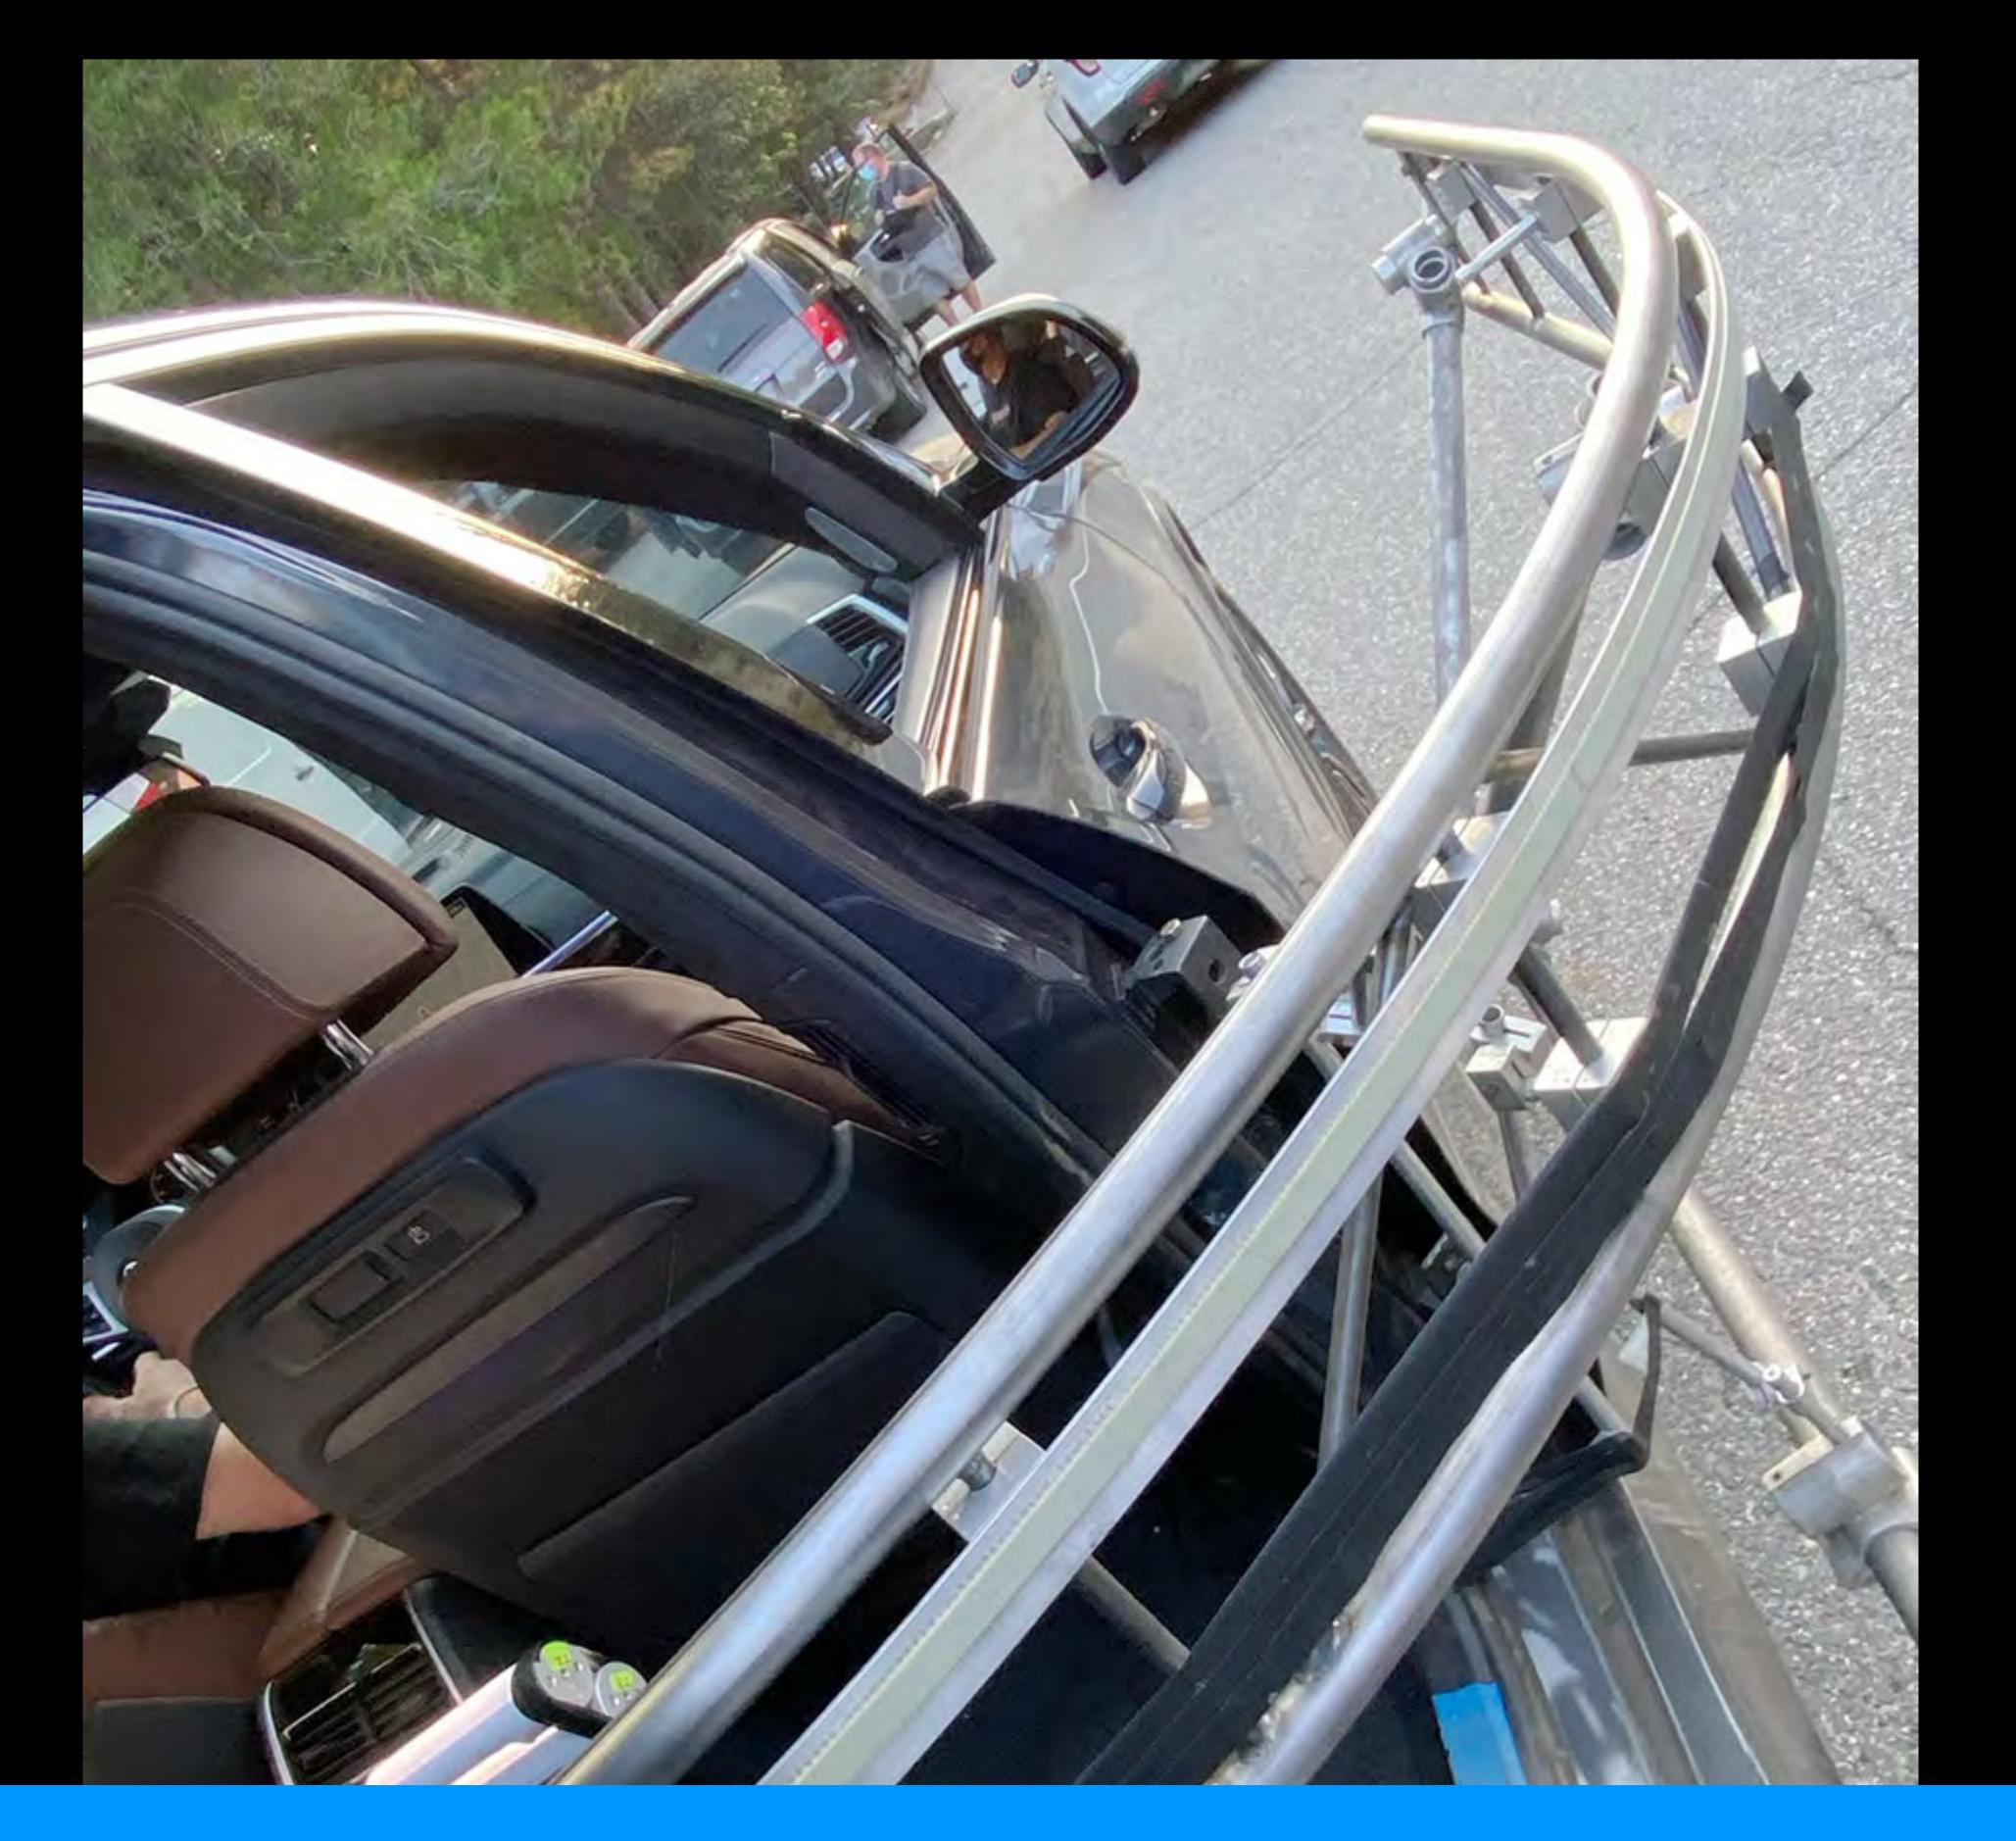

### SR-4 CARBON FIBER ARM

Utilize an innovative mount for practical effects, the Safari 270 U-Rig. Distinguished as transitioning through a moving vehicle, giving outside context plus passenger emotion in a single shot. Shots with the U-Rig have contributed to spots aired during the Super Bowl.

#### **FEATURES:**

- Precise 4130 Chromoly construction, trusted mounting solution for critical filming
- Film through the vehicle for unparalleled in-vehicle perspectives and breathtaking transitions
- The unique design seamlessly mounts through a moving vehicles, providing smooth, cinematic shots