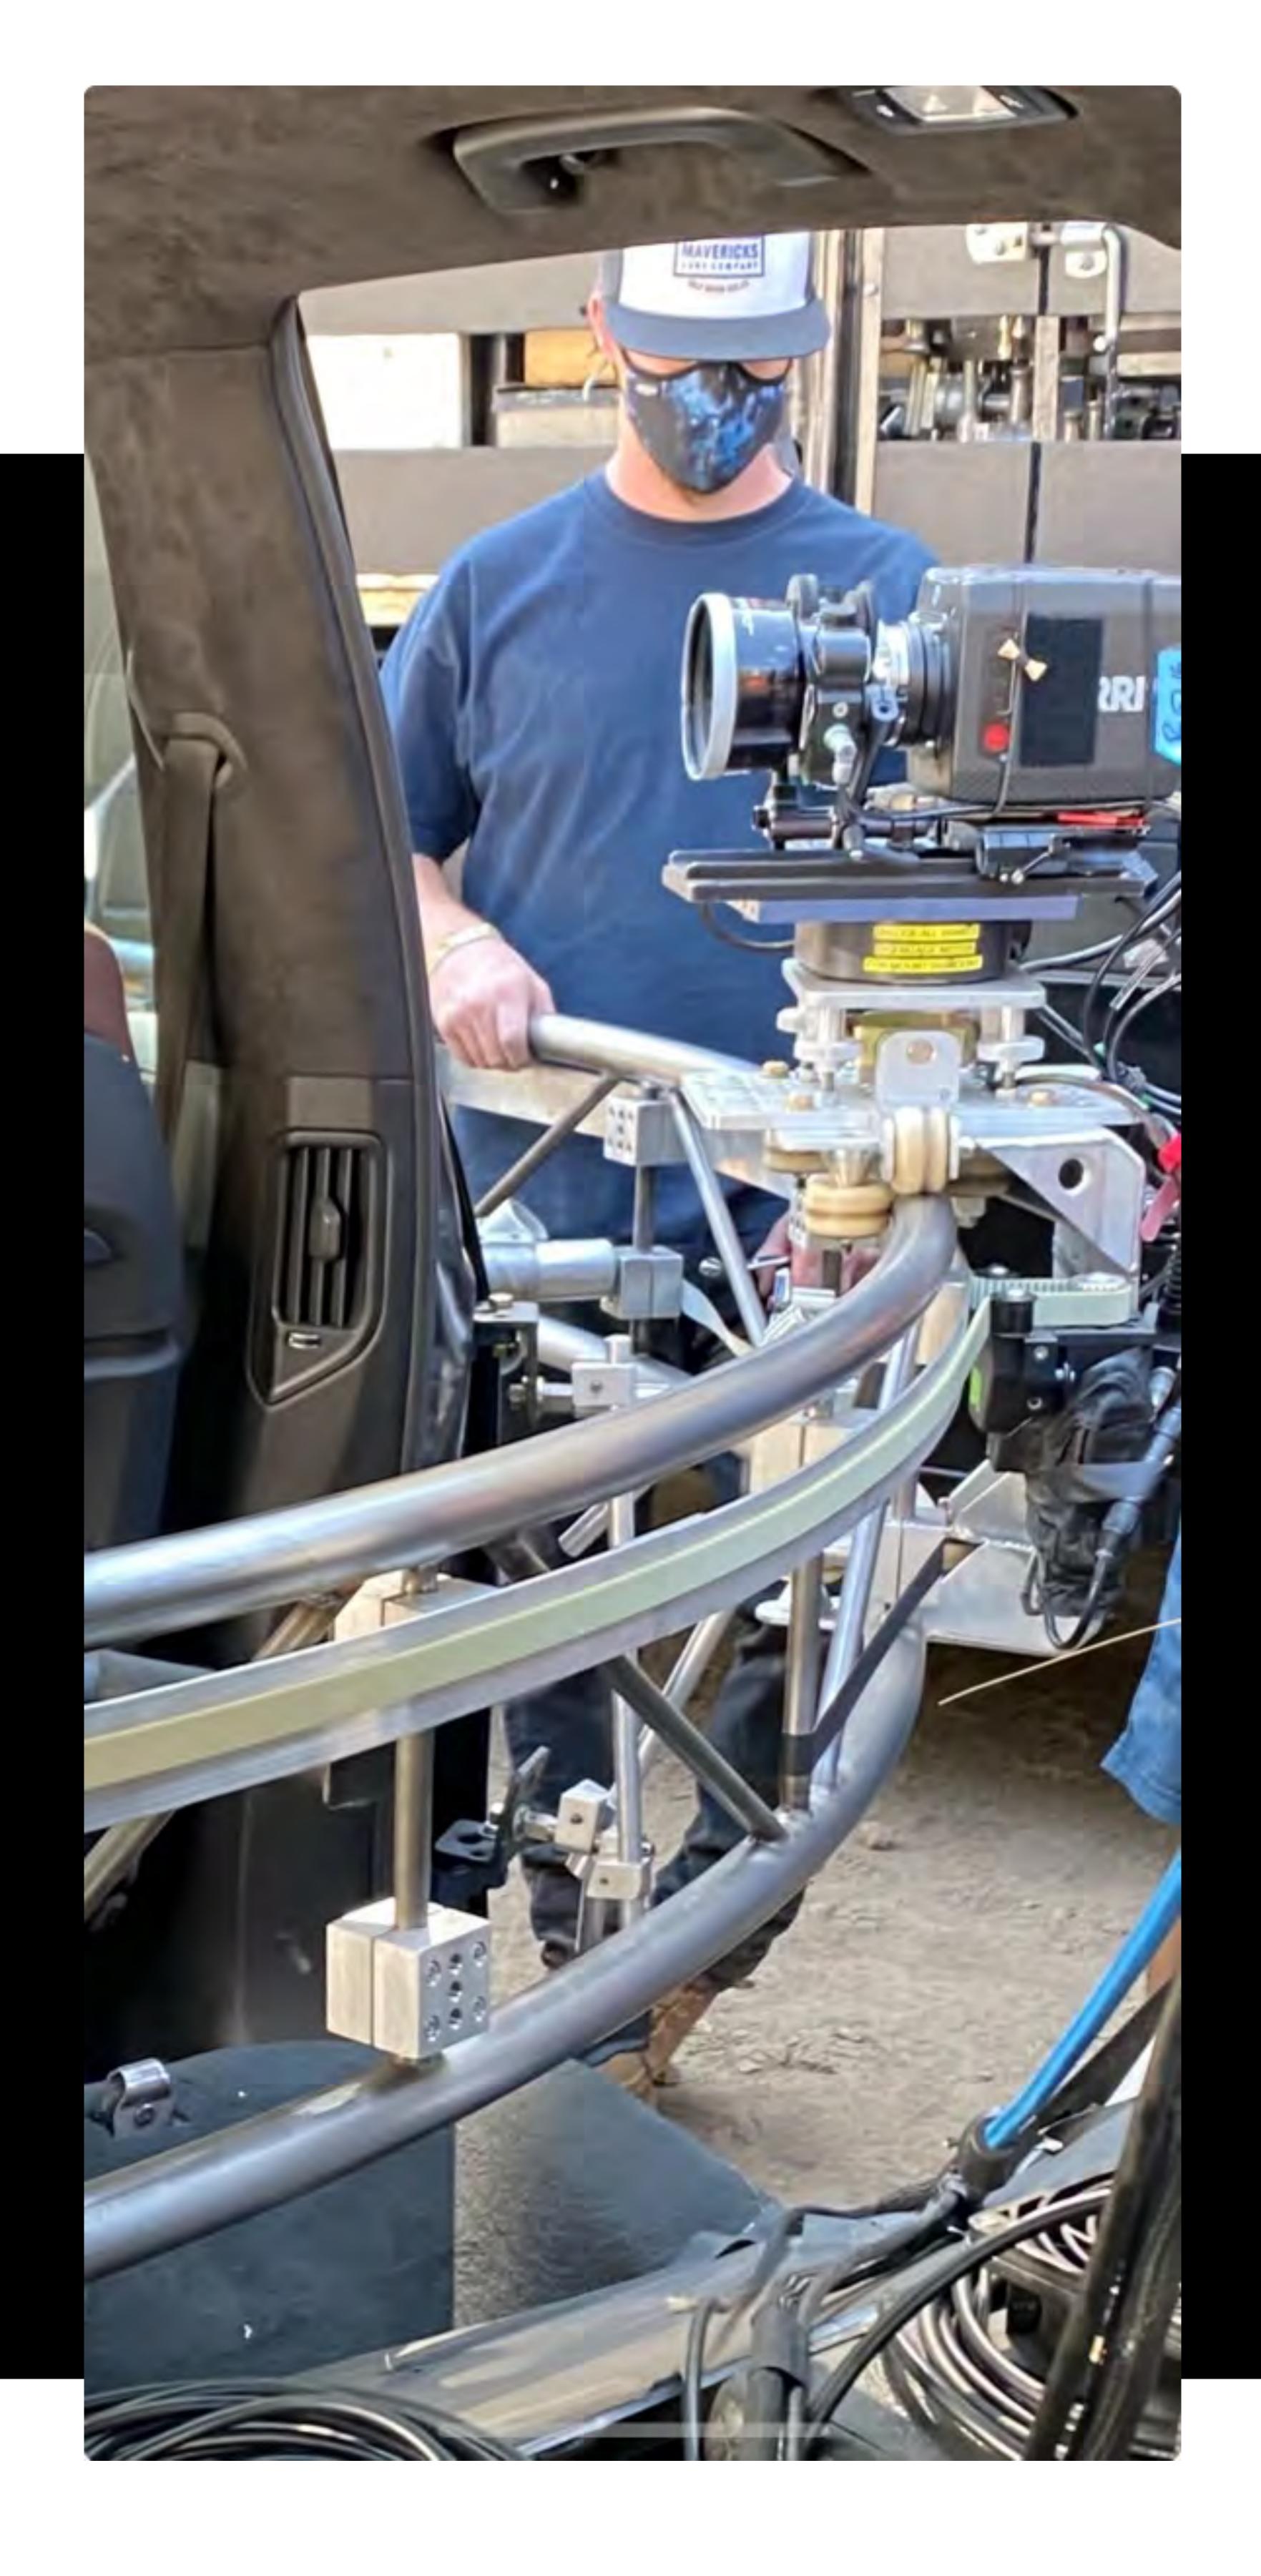

### SR-4 CARBON FIBER ARM

Utilize an innovative mount for practical effects, the Safari 270 U-Rig. Distinguished as transitioning through a moving vehicle, giving outside context plus passenger emotion in a single shot. Shots with the U-Rig have contributed to spots aired during the Super Bowl.

#### **FEATURES:**

- Precise 4130 Chromoly construction, trusted mounting solution for critical filming
- Film through the vehicle for unparalleled in-vehicle perspectives and breathtaking transitions
- The unique design seamlessly mounts through a moving vehicles, providing smooth, cinematic shots