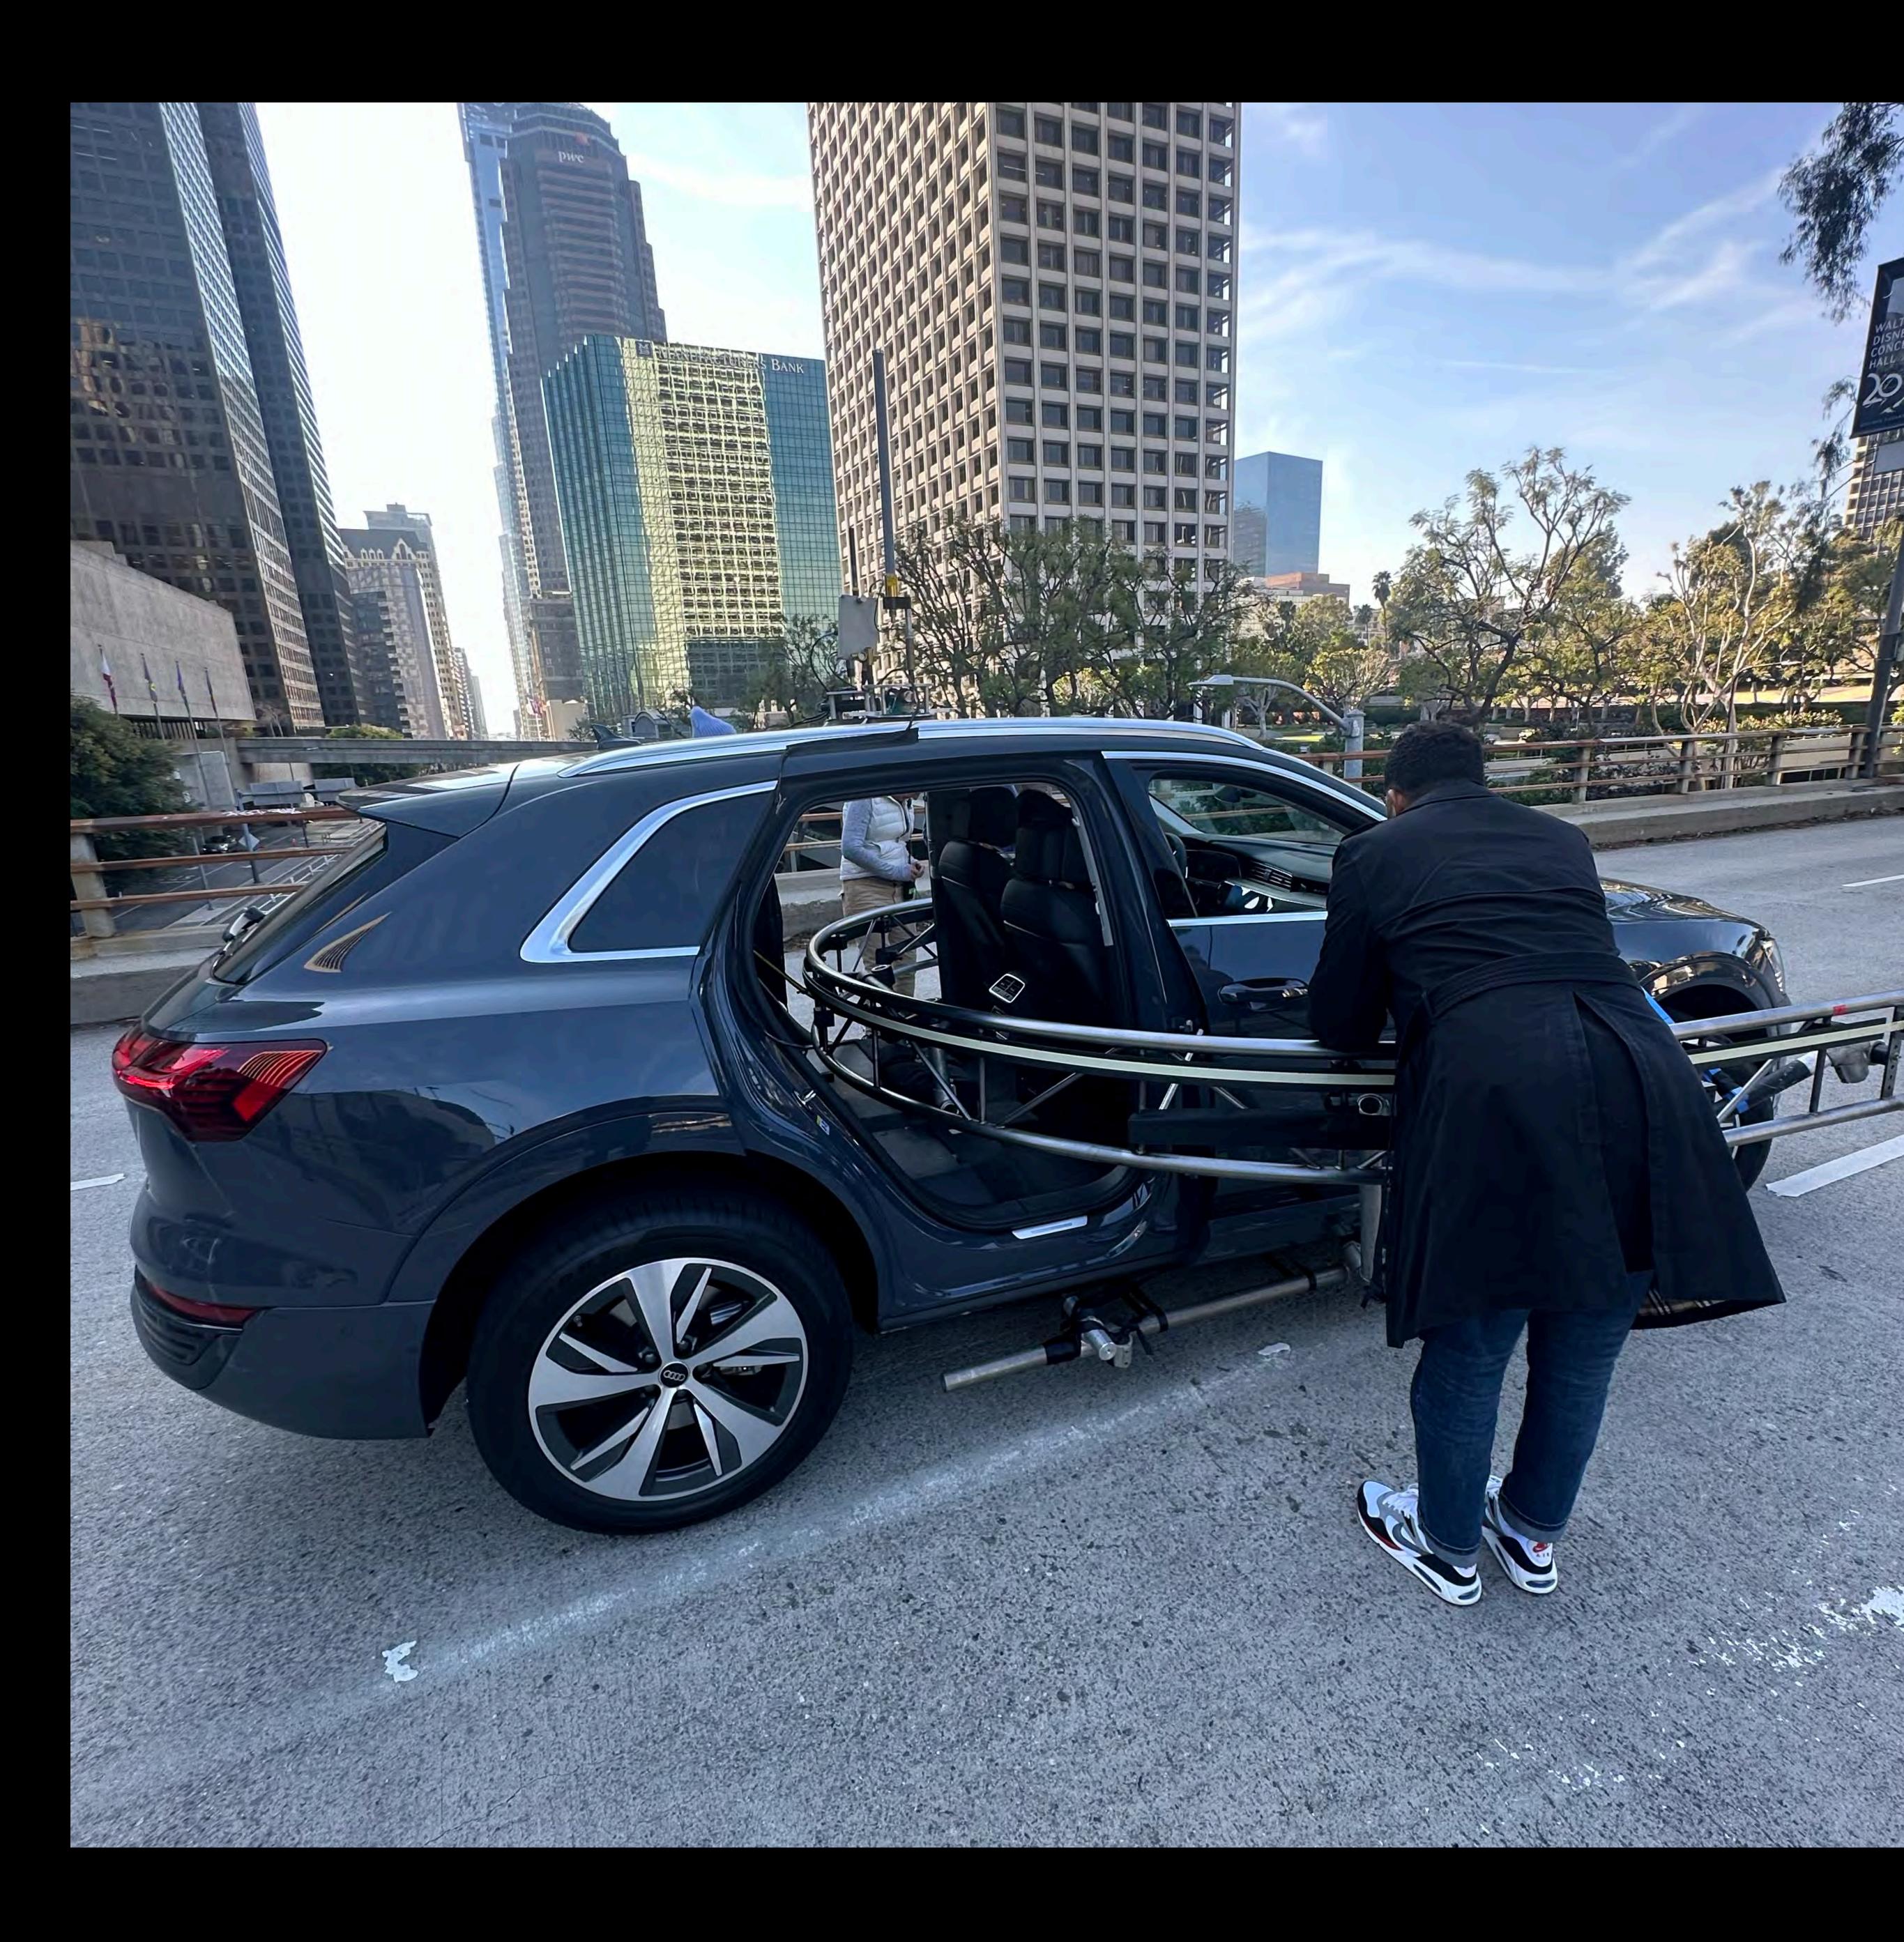

### SR-4 CARBON FIBER ARM

Utilize an innovative mount for practical effects, the Safari 270 U-Rig. Distinguished as transitioning through a moving vehicle, giving outside context plus passenger emotion in a single shot. Shots with the U-Rig have contributed to spots aired during the Super Bowl.

#### **FEATURES:**

- Precise 4130 Chromoly construction, trusted mounting solution for critical filming
- Film through the vehicle for unparalleled in-vehicle perspectives and breathtaking transitions
- The unique design seamlessly mounts through a moving vehicles, providing smooth, cinematic shots