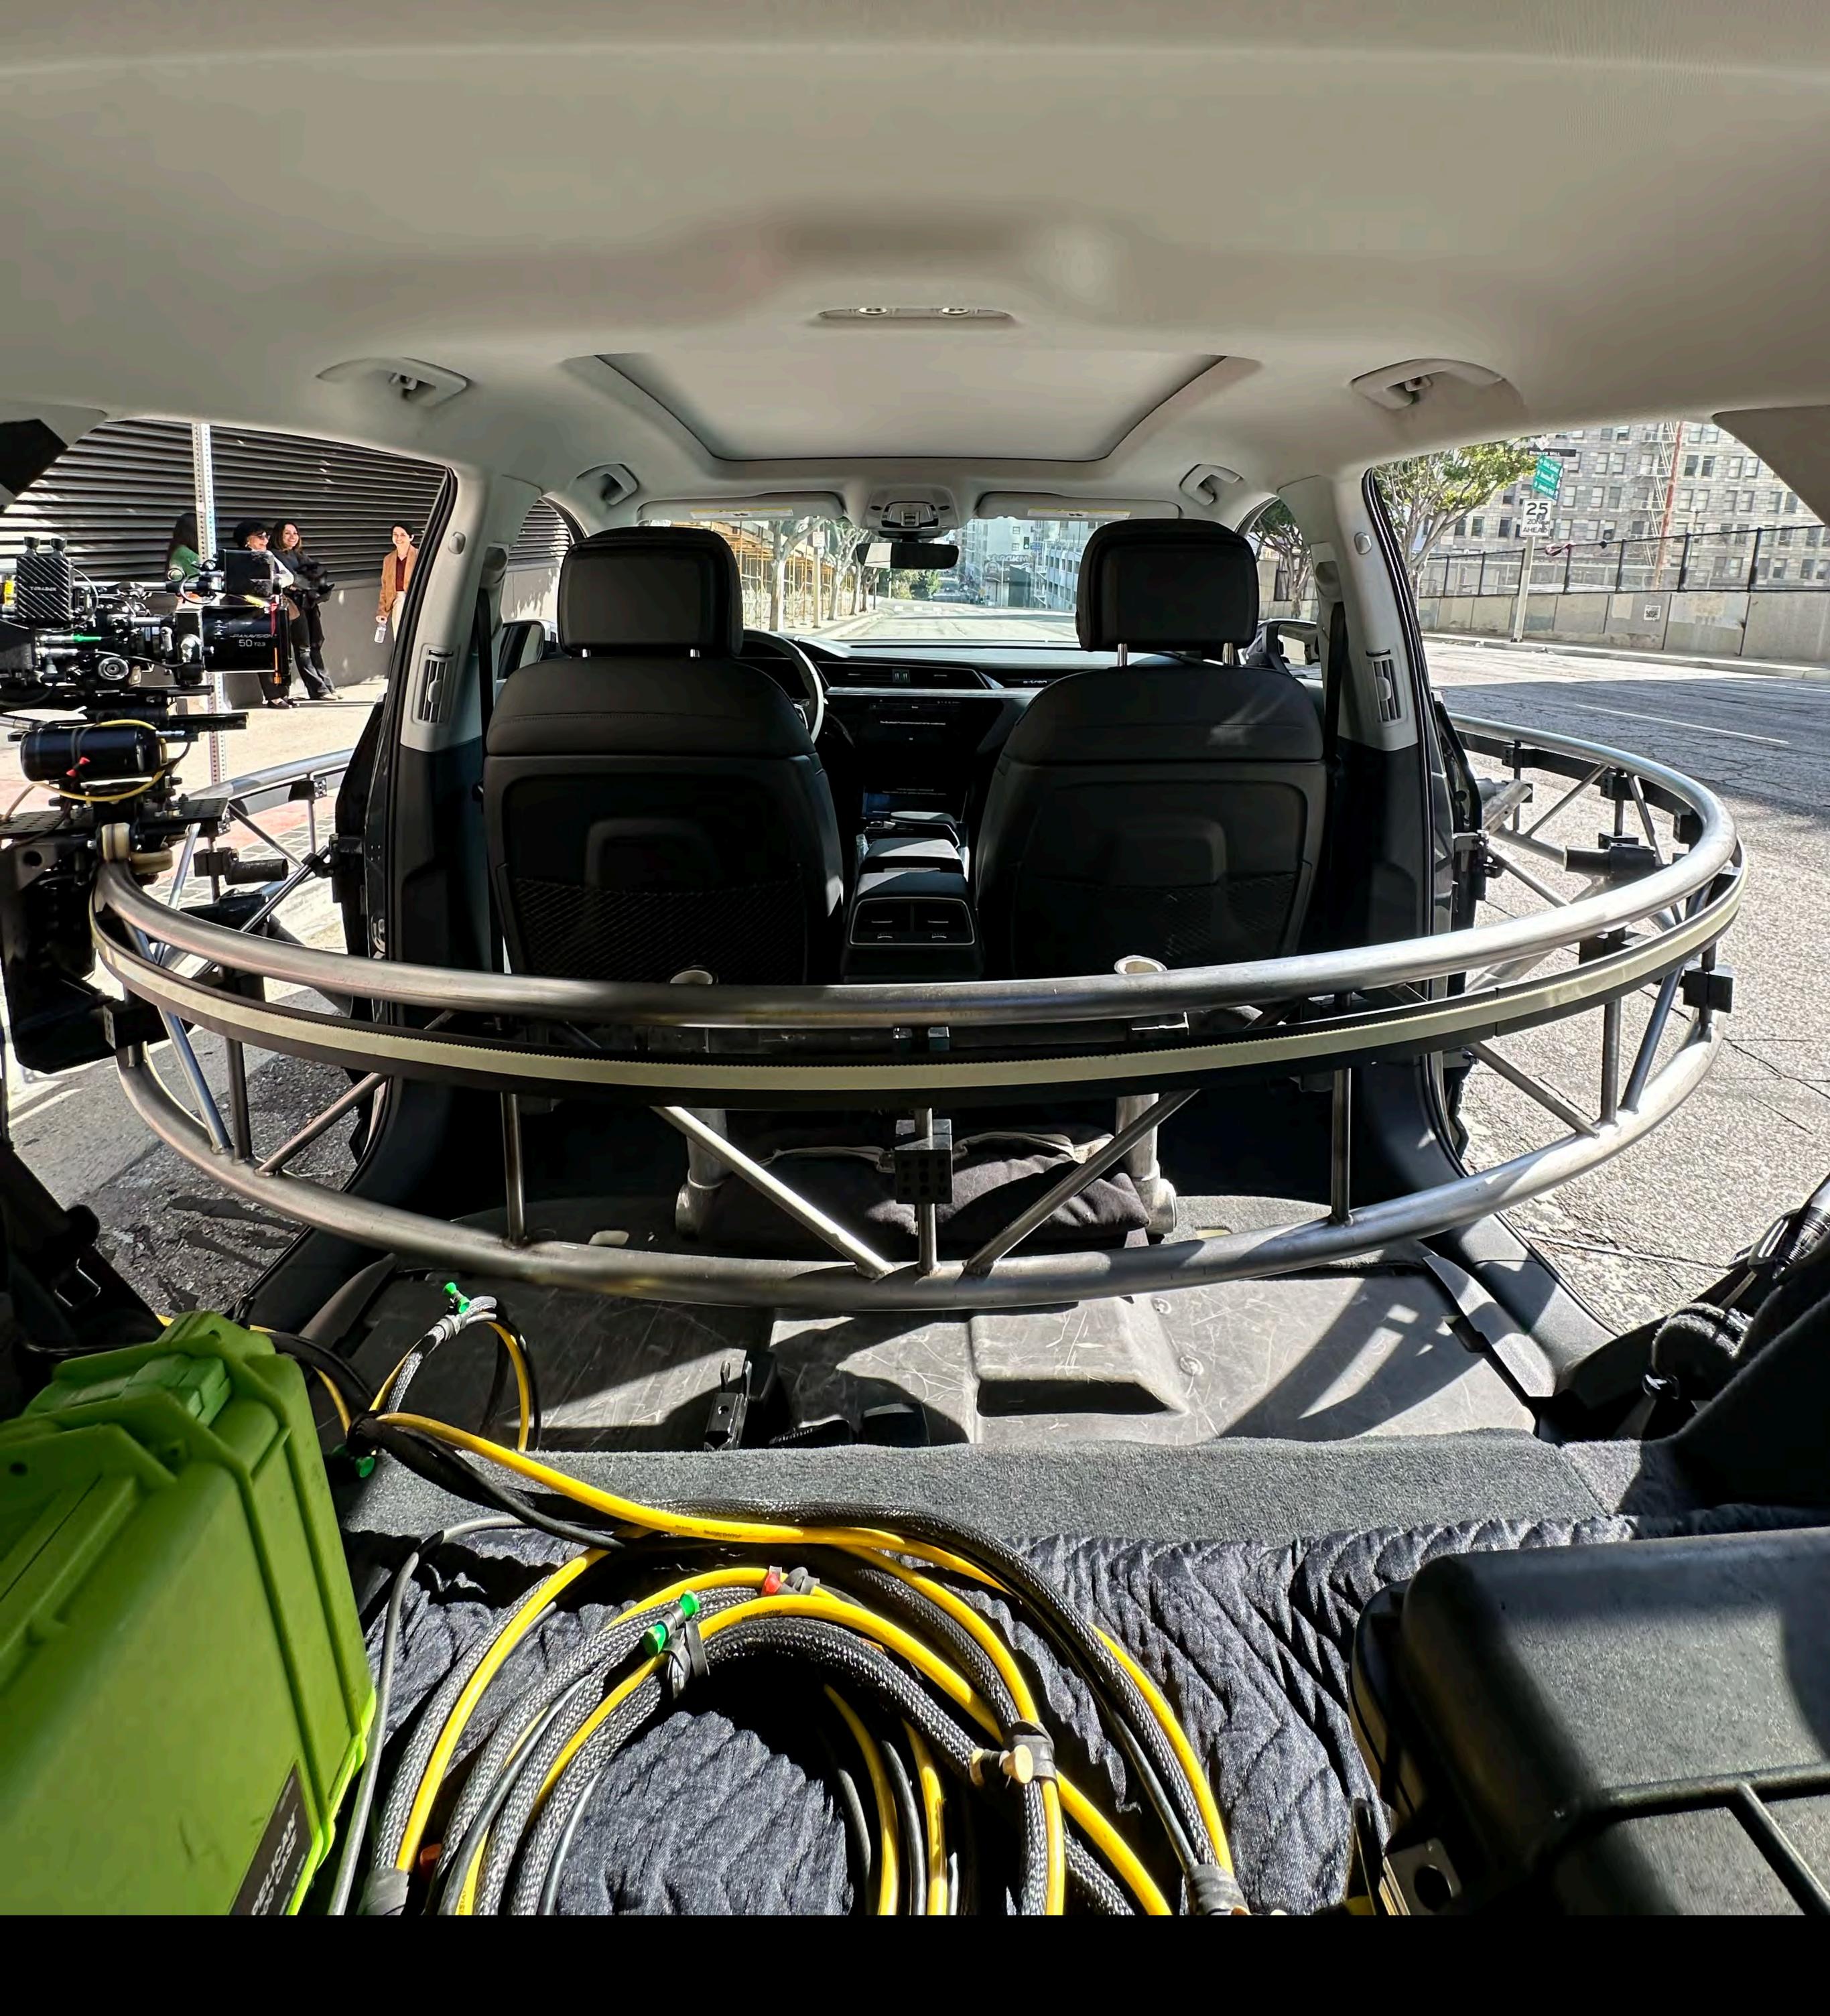

### SR-4 CARBON FIBER ARM

Utilize an innovative mount for practical effects, the Safari 270 U-Rig. Distinguished as transitioning through a moving vehicle, giving outside context plus passenger emotion in a single shot. Shots with the U-Rig have contributed to spots aired during the Super Bowl.

#### **FEATURES:**

- Precise 4130 Chromoly construction, trusted mounting solution for critical filming
- Film through the vehicle for unparalleled in-vehicle perspectives and breathtaking transitions
- The unique design seamlessly mounts through a moving vehicles, providing smooth, cinematic shots