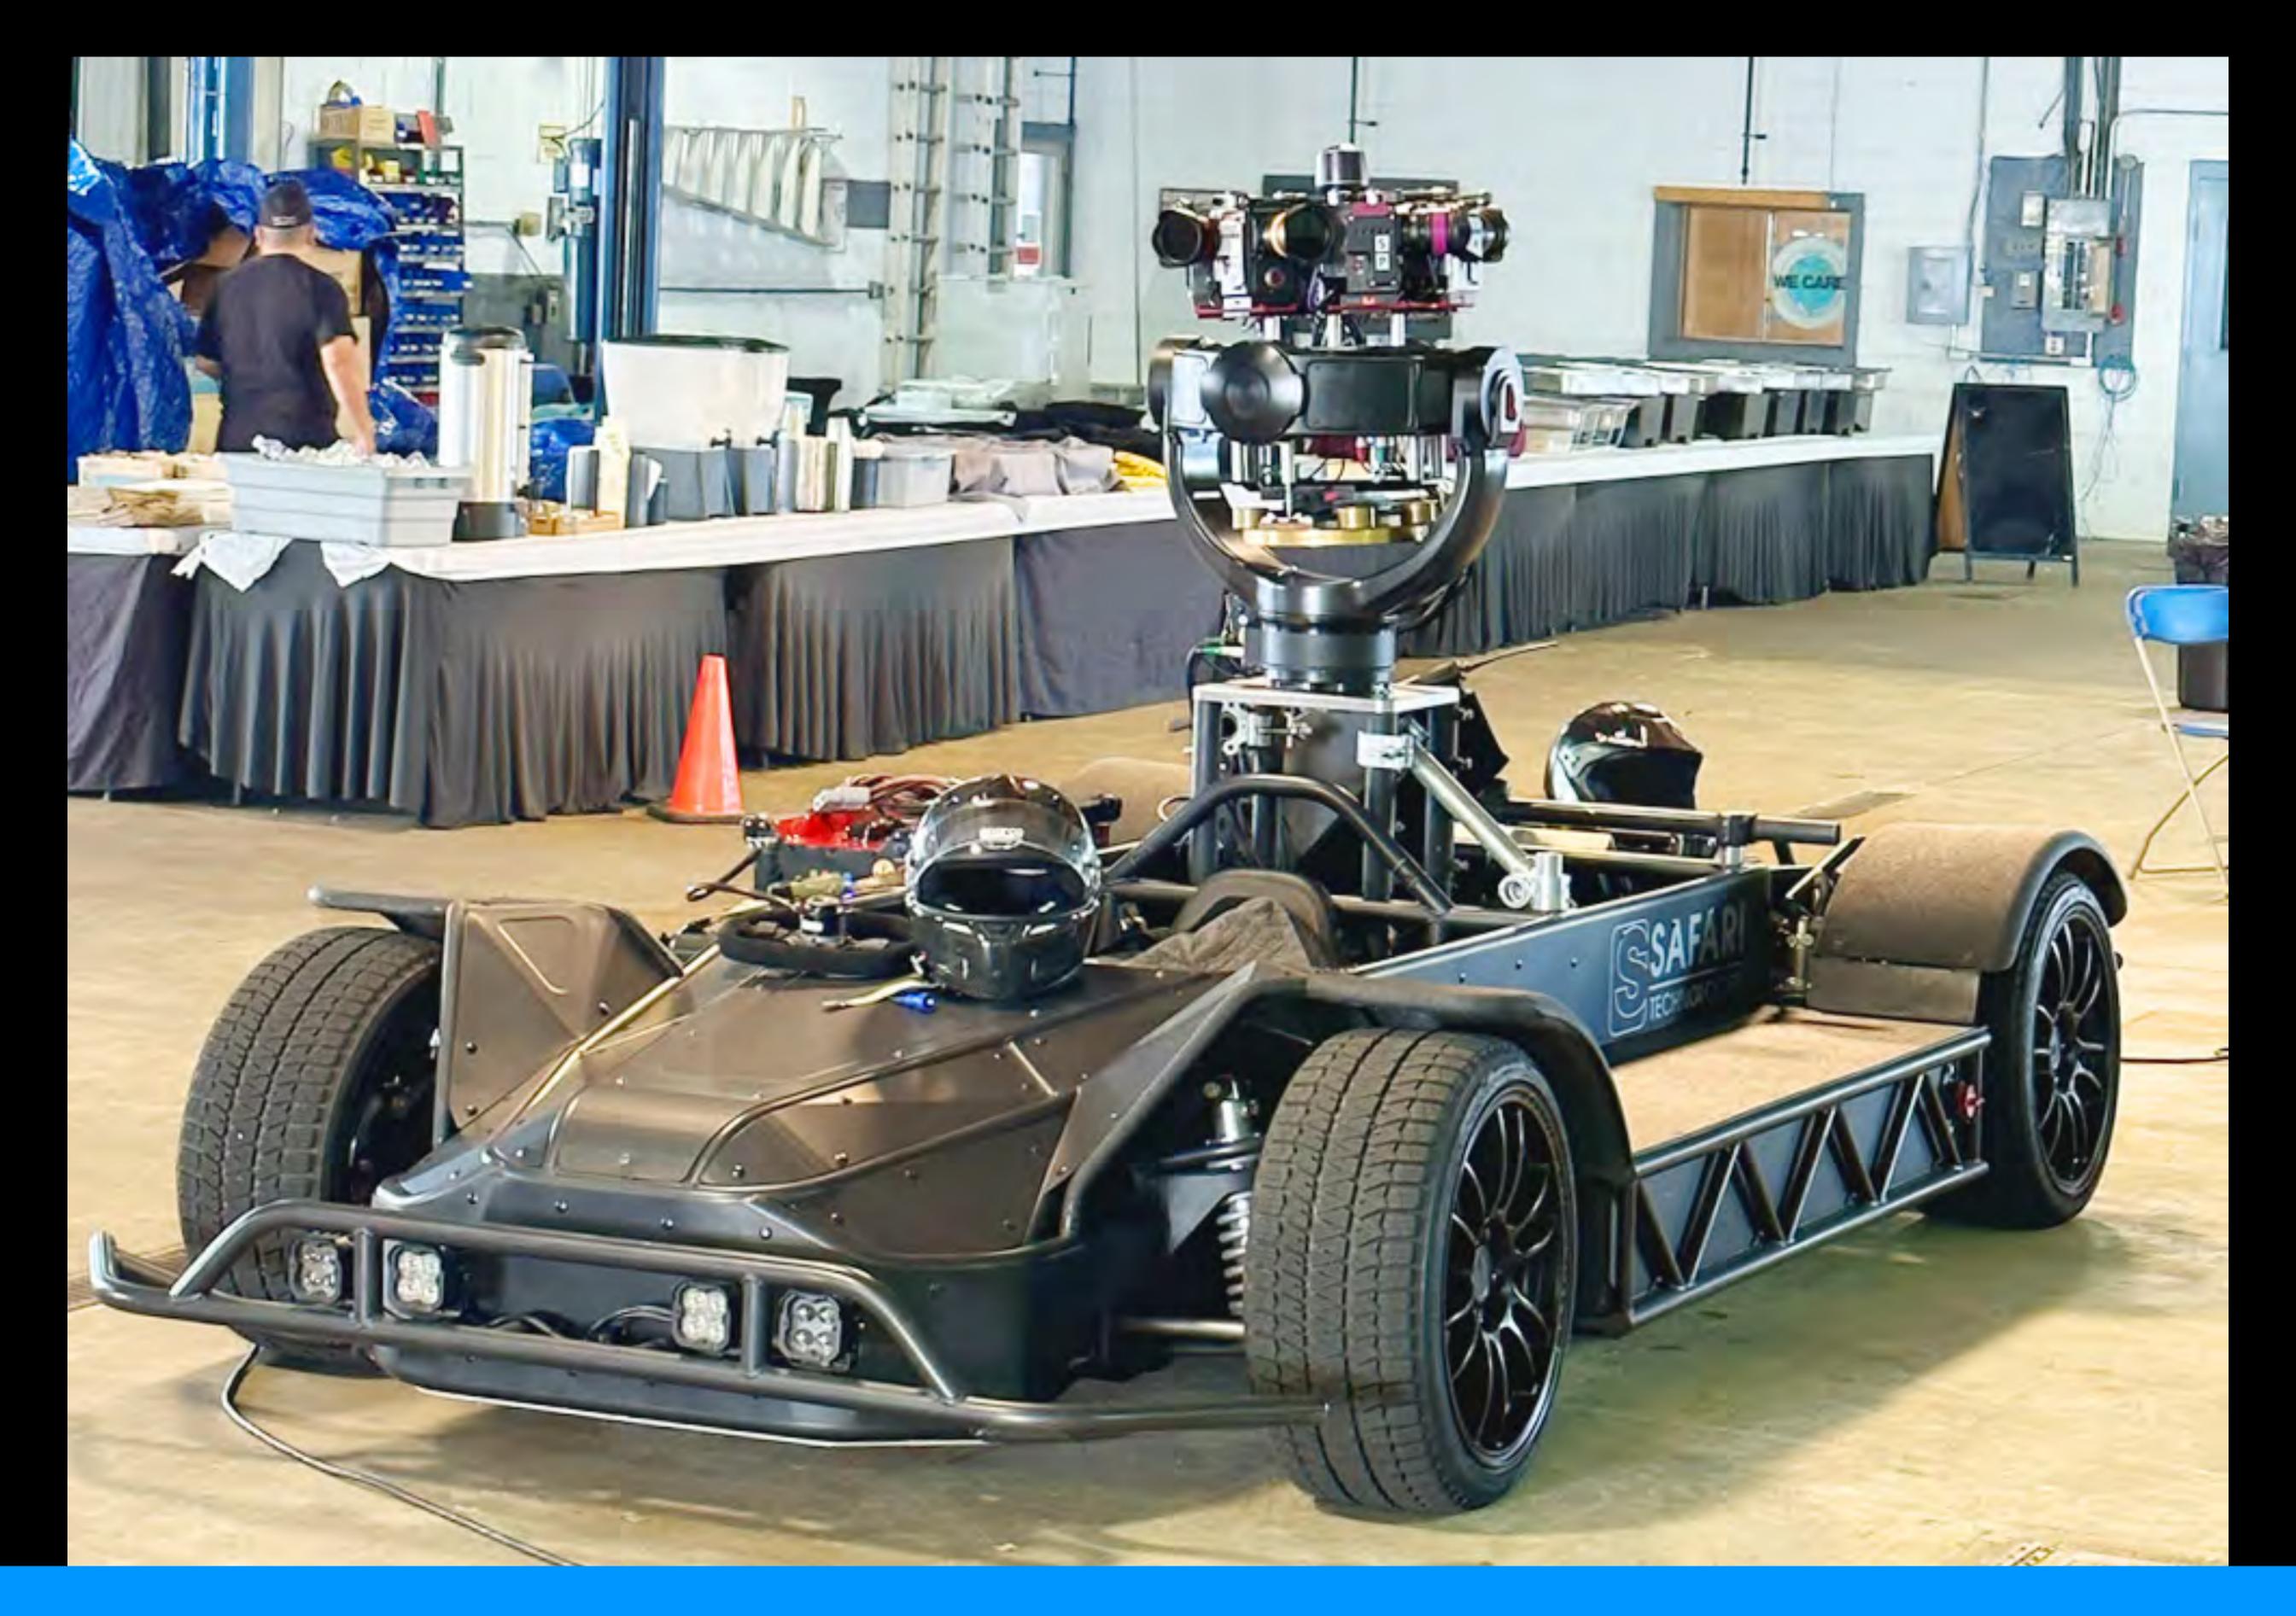

## SREARRAY CAR

This street-legal, custom-developed capture vehicle pushes the envelope. Its fully electric drivetrain delivers silent operation and butter smooth acceleration, while the formula-style driving position allows a capture position perfect for automotive action!

## 2024 MODEL SRE ARRAY CAR

## FEATURES:

- 4130 Chromoly chassis masterfully constructed as precise filming equipment
- Low-profile design (28") for capturing unobstructed
  360 degree array plate
- Center steering for unparalleled driver control and visibility, perfect for dynamic action
- Fully adjustable coil-over suspension adapts to any terrain, ensuring smooth, stable shots
- 105 MPH top speed keeps pace with high-speed vehicle action sequences