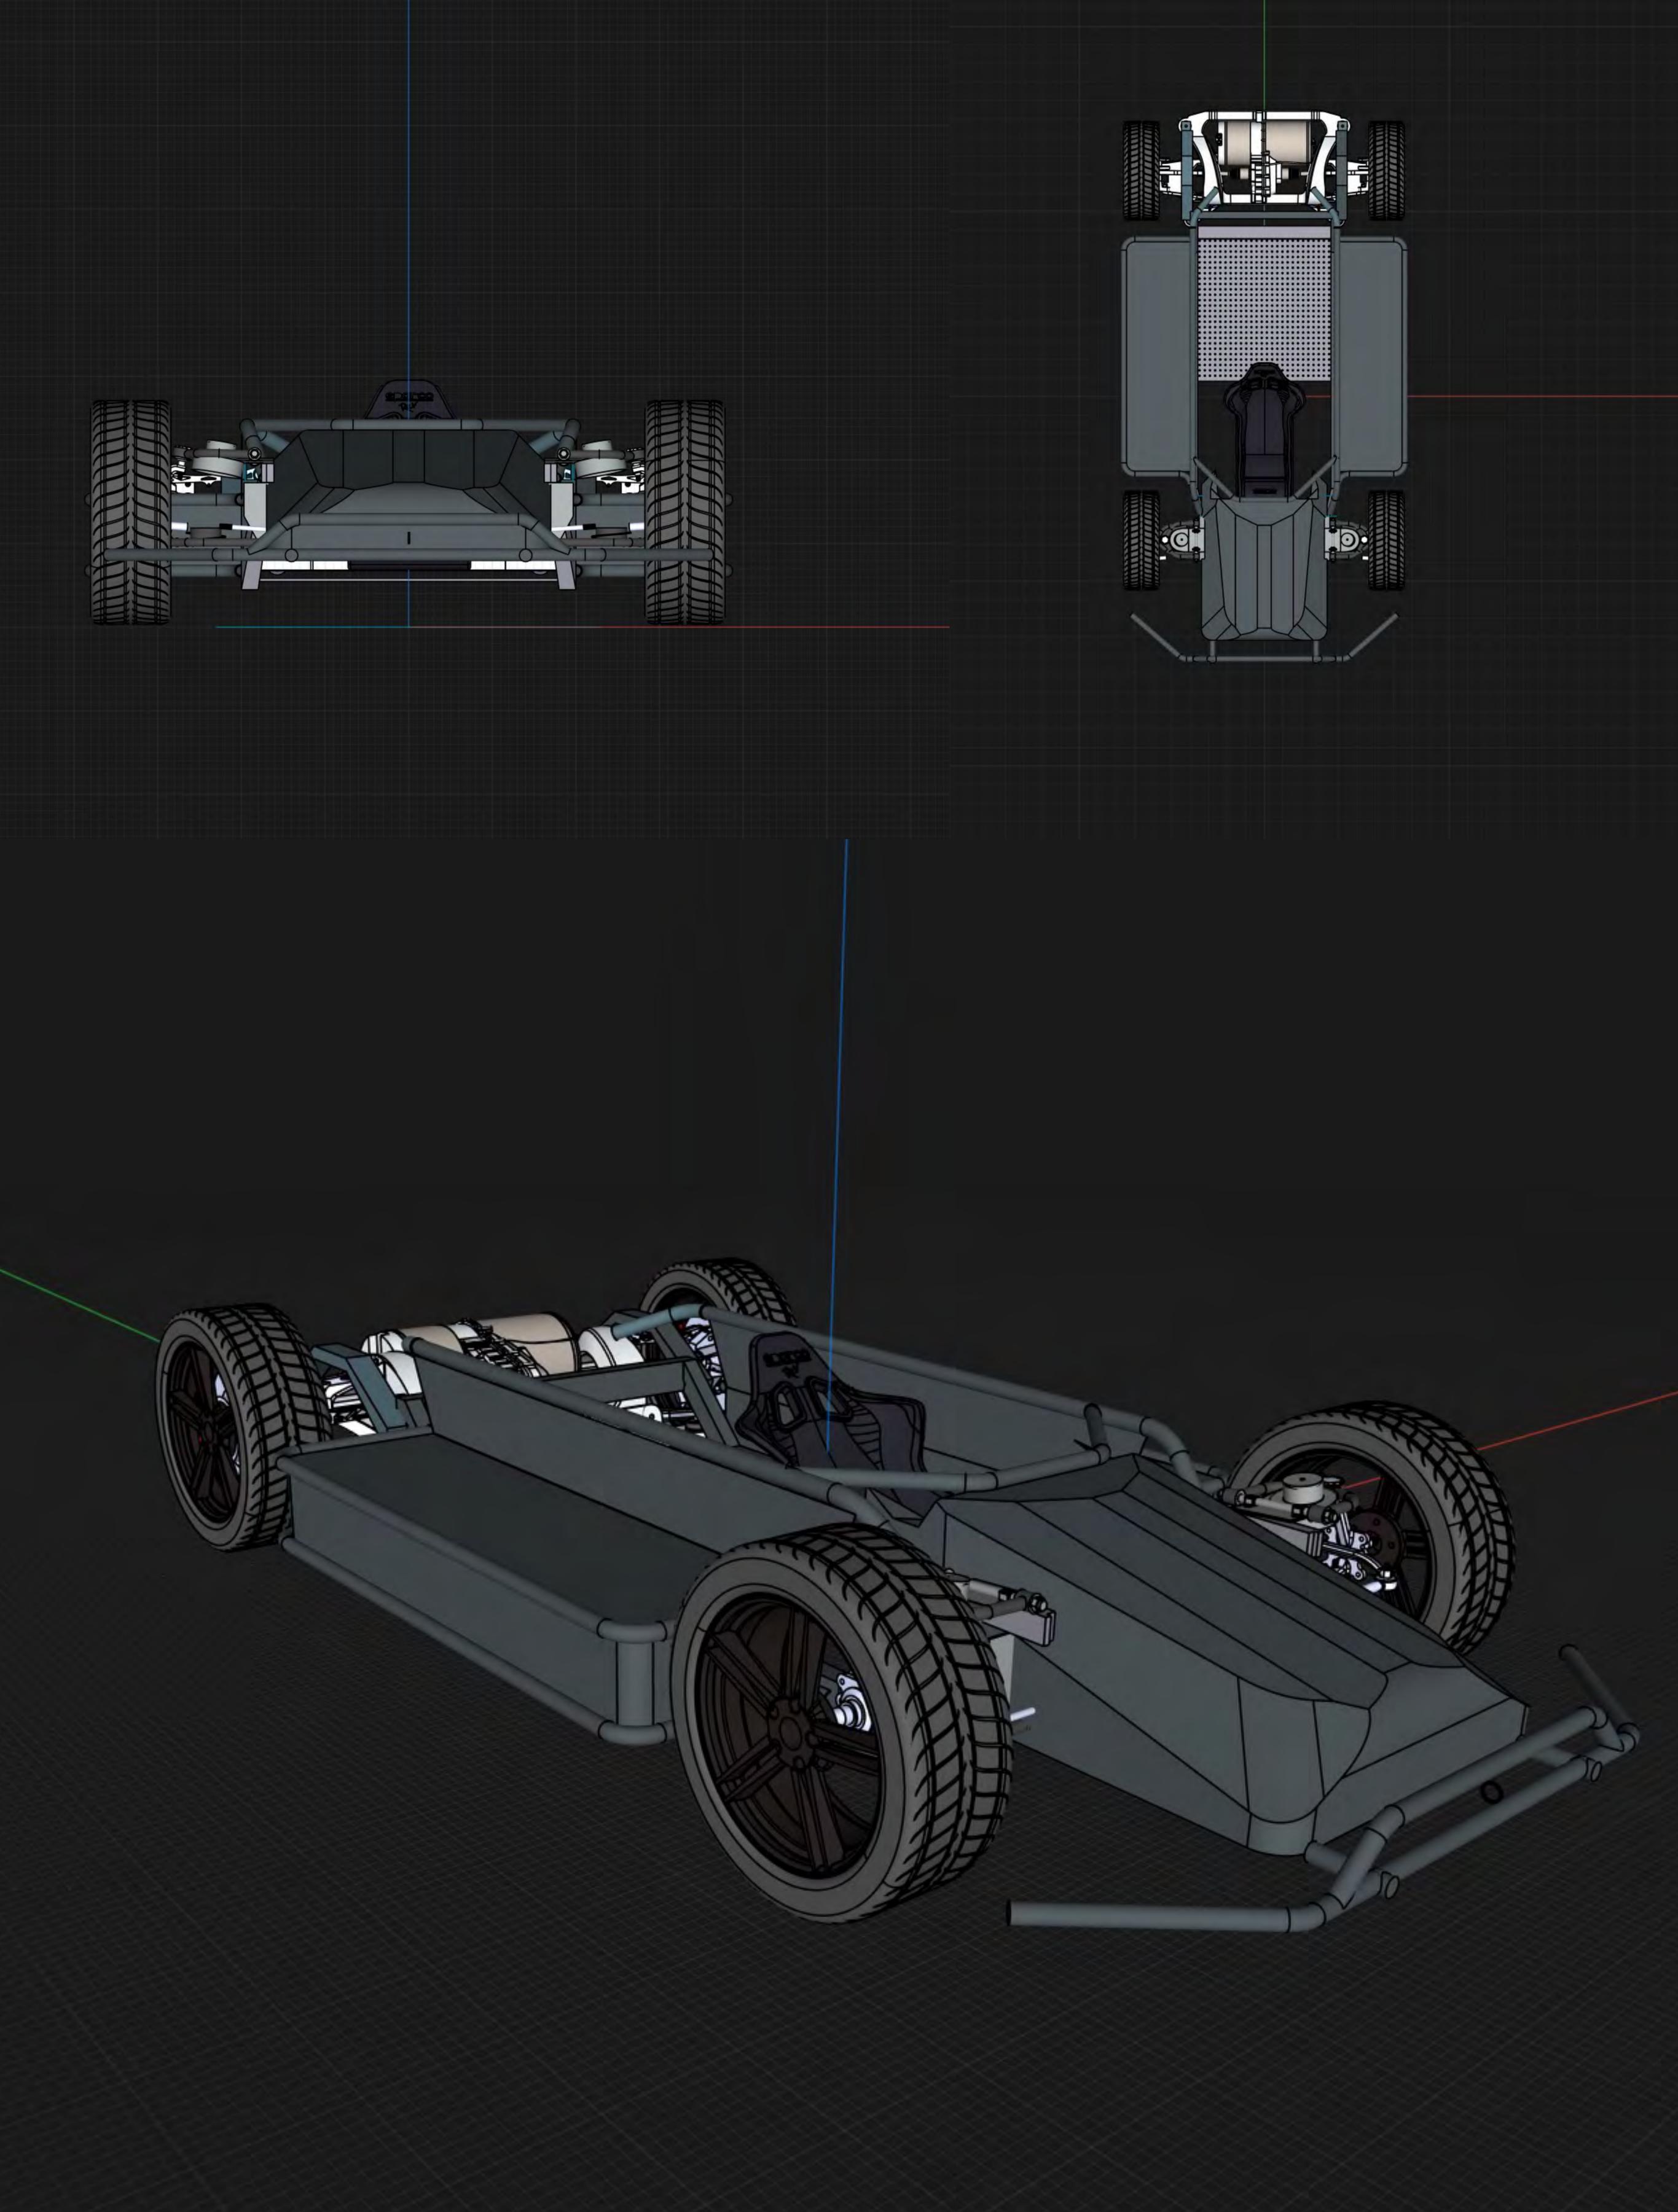

## SREARRAY CAR

This street-legal, custom-developed capture vehicle pushes the envelope. Its fully electric drivetrain delivers silent operation and butter smooth acceleration, while the formula-style driving position allows a capture position perfect for automotive action!

## 2024 MODEL SRE ARRAY CAR

## FEATURES:

- 4130 Chromoly chassis masterfully constructed as precise filming equipment
- Low-profile design (28") for capturing unobstructed
  360 degree array plate
- Center steering for unparalleled driver control and visibility, perfect for dynamic action
- Fully adjustable coil-over suspension adapts to any terrain, ensuring smooth, stable shots
- 105 MPH top speed keeps pace with high-speed vehicle action sequences