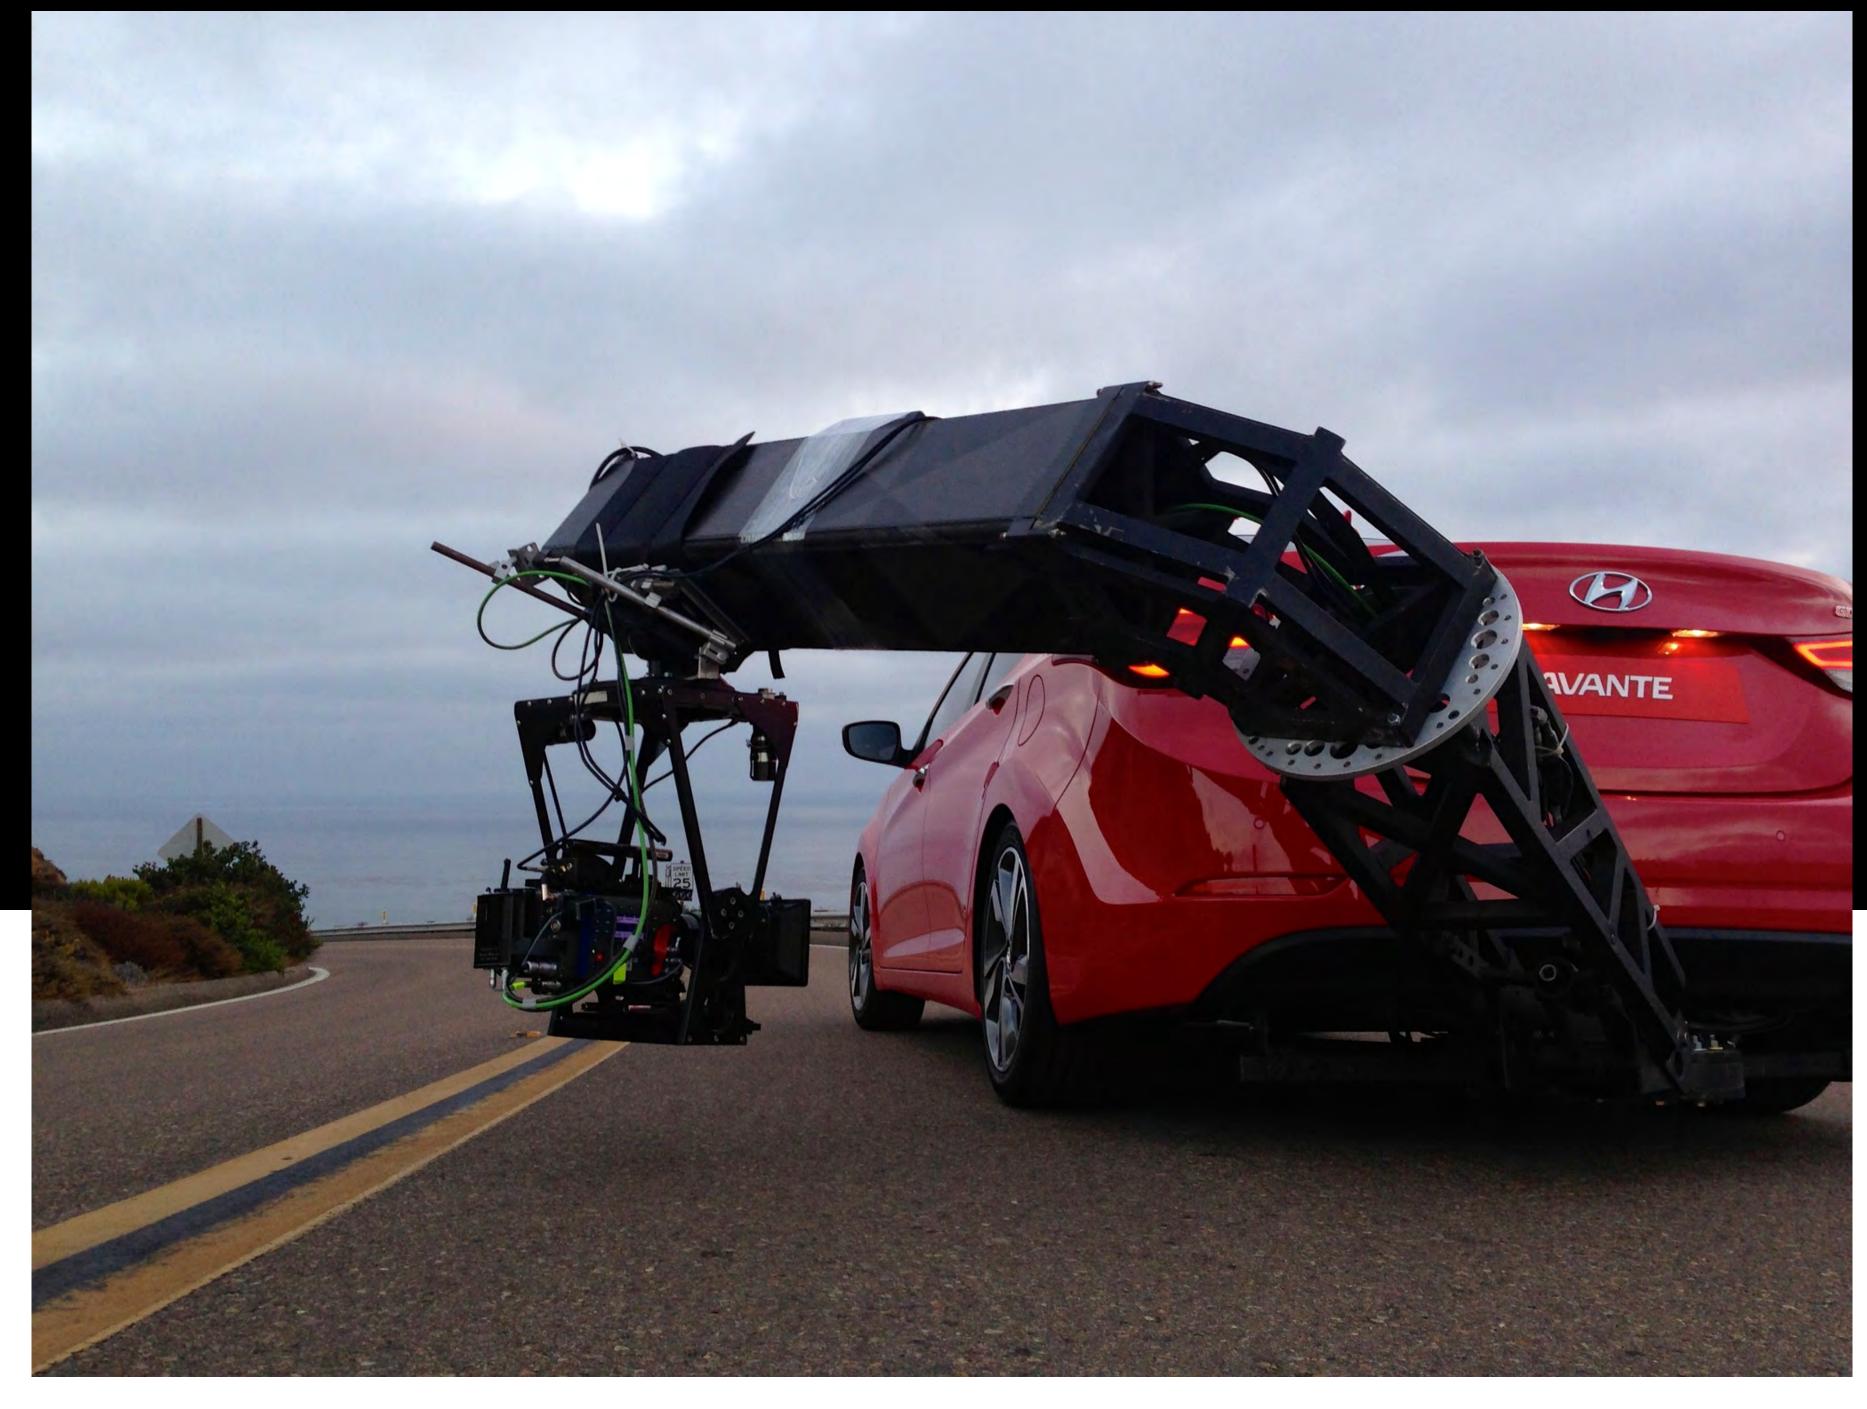

## SR-4 CARBON FIBER ARM

SR-4 Carbon Fiber Print Arm: Ultra-light, pro-grade precision for stunning automotive imagery. 40' reach, 360° coverage, and setup in under an hour. Elevate your print or broadcast campaigns.

## FEATURES:

- Achieve astounding capture detail for big media applications
- Extreme versatility: Capture any angle, any distance, with adaptable components
- Fast setup: Save time and conquer deadlines with 1-hour assembly
- Proven legacy: Trusted by photographers around the globe
- Target audience: Automotive photographers working on high-resolution campaigns