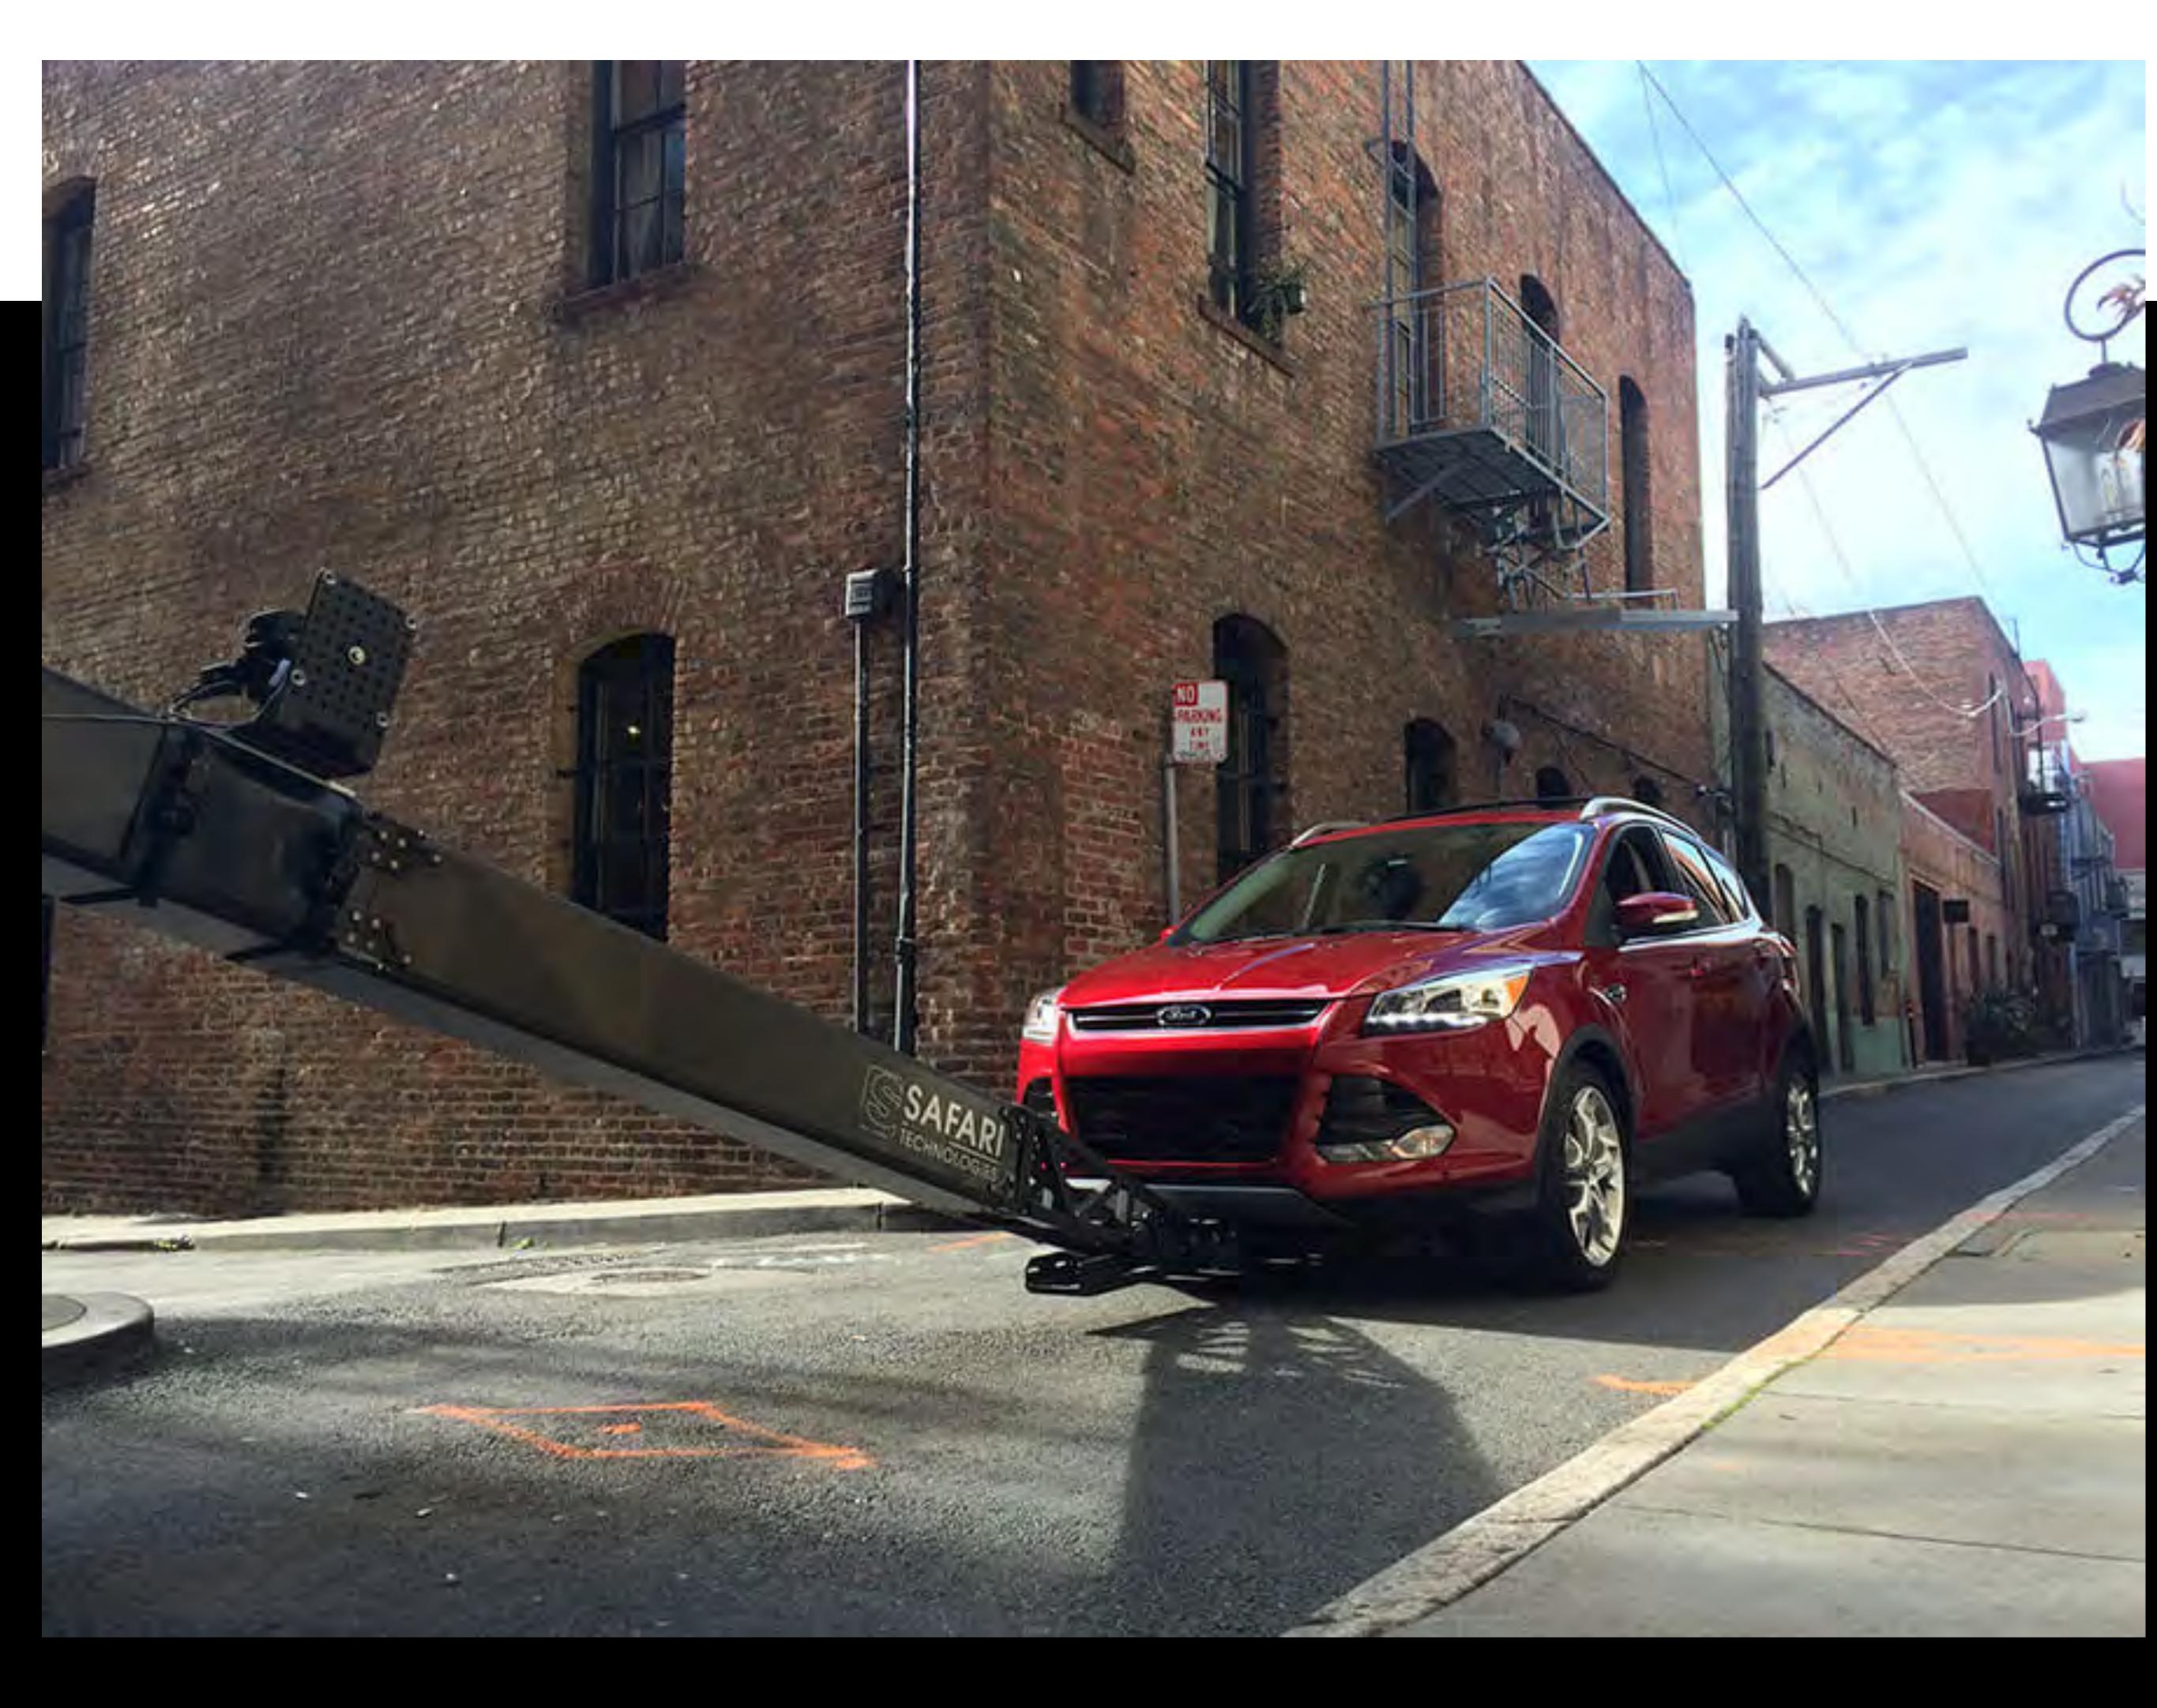

## SR-4 CARBON FIBER ARM

SR-4 Carbon Fiber Print Arm: Ultra-light, pro-grade precision for stunning automotive imagery. 40' reach, 360° coverage, and setup in under an hour. Elevate your print or broadcast campaigns.

## SR-4 CARBON FIBER ARM

## FEATURES:

- Achieve astounding capture detail for big media applications
- Extreme versatility: Capture any angle, any distance, with adaptable components
- Fast setup: Save time and conquer deadlines with 1-hour assembly
- Proven legacy: Trusted by photographers around the globe
- Target audience: Automotive photographers working on high-resolution campaigns