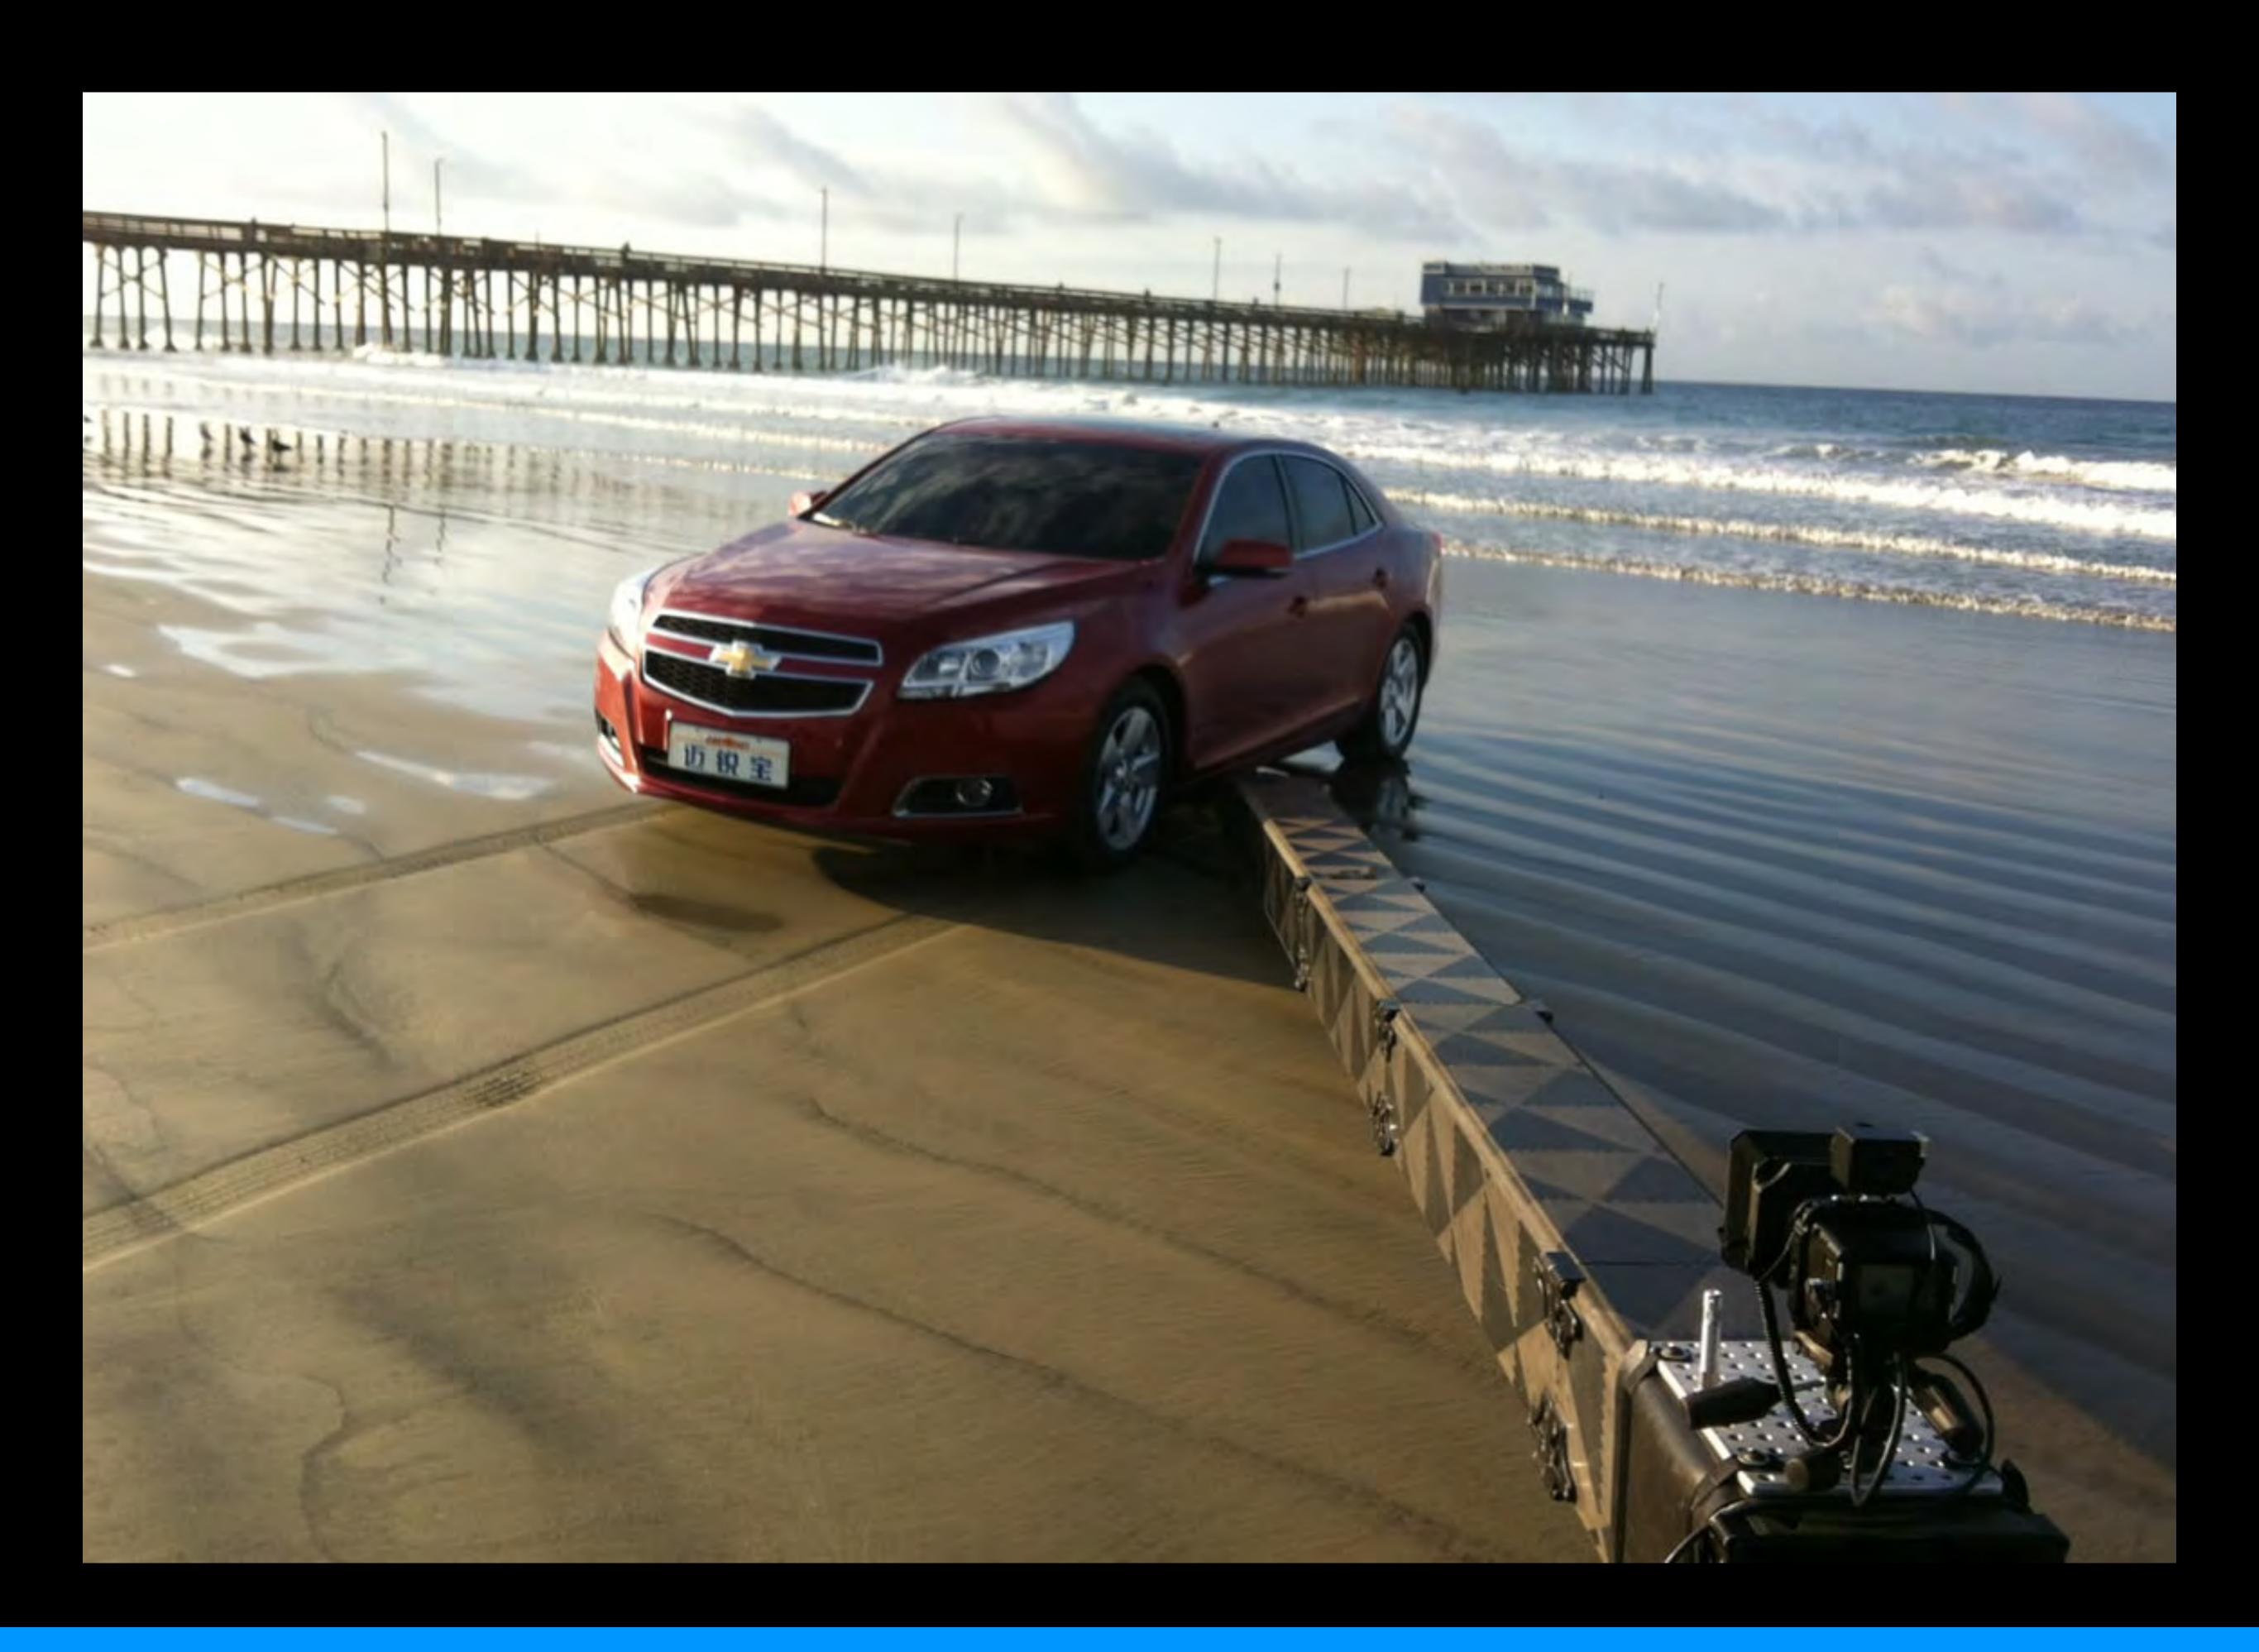

## SR-4 CARBON FIBER ARM

SR-4 Carbon Fiber Print Arm: Ultra-light, pro-grade precision for stunning automotive imagery. 40' reach, 360° coverage, and setup in under an hour. Elevate your print or broadcast campaigns.

## SR-4 CARBON FIBER ARM

## FEATURES:

- Achieve astounding capture detail for big media applications
- Extreme versatility: Capture any angle, any distance, with adaptable components
- Fast setup: Save time and conquer deadlines with 1-hour assembly
- Proven legacy: Trusted by photographers around the globe
- Target audience: Automotive photographers working on high-resolution campaigns