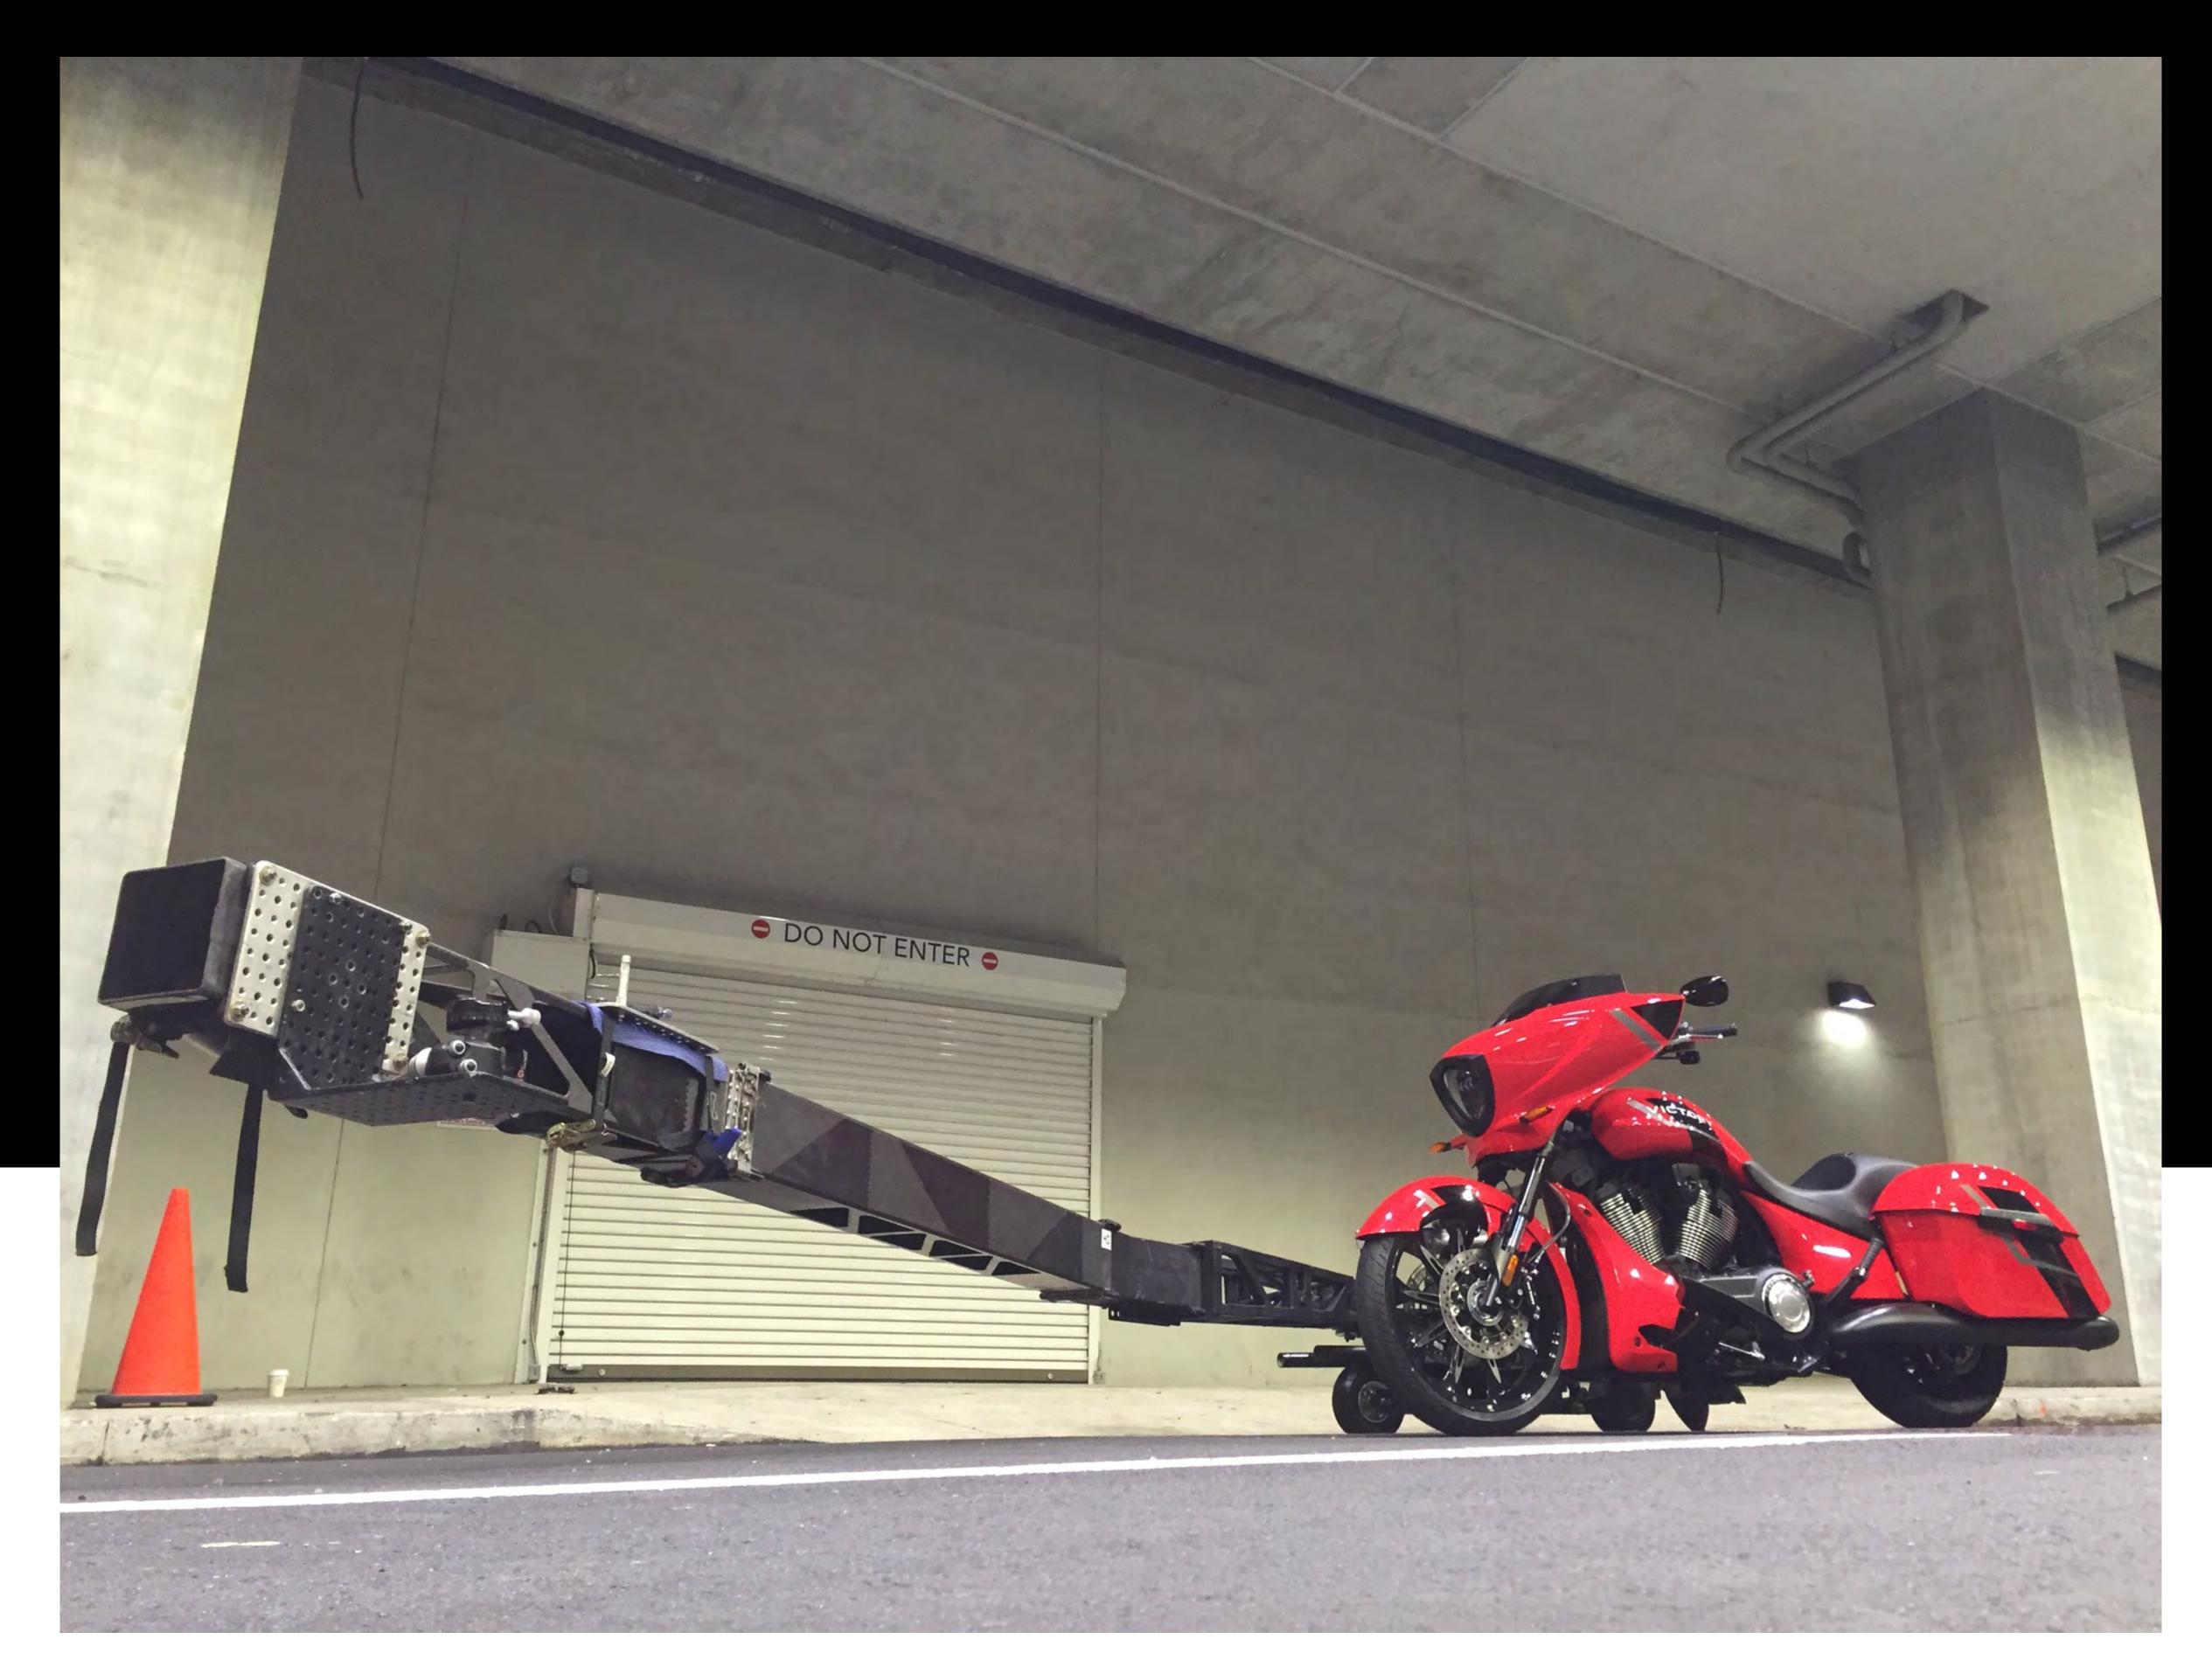

## SR-4 CARBON FIBER ARM

SR-4 Carbon Fiber Print Arm: Ultra-light, pro-grade precision for stunning automotive imagery. 40' reach, 360° coverage, and setup in under an hour. Elevate your print or broadcast campaigns.

## FEATURES:

- Achieve astounding capture detail for big media applications
- Extreme versatility: Capture any angle, any distance, with adaptable components
- Fast setup: Save time and conquer deadlines with 1-hour assembly
- Proven legacy: Trusted by photographers around the globe
- Target audience: Automotive photographers working on high-resolution campaigns