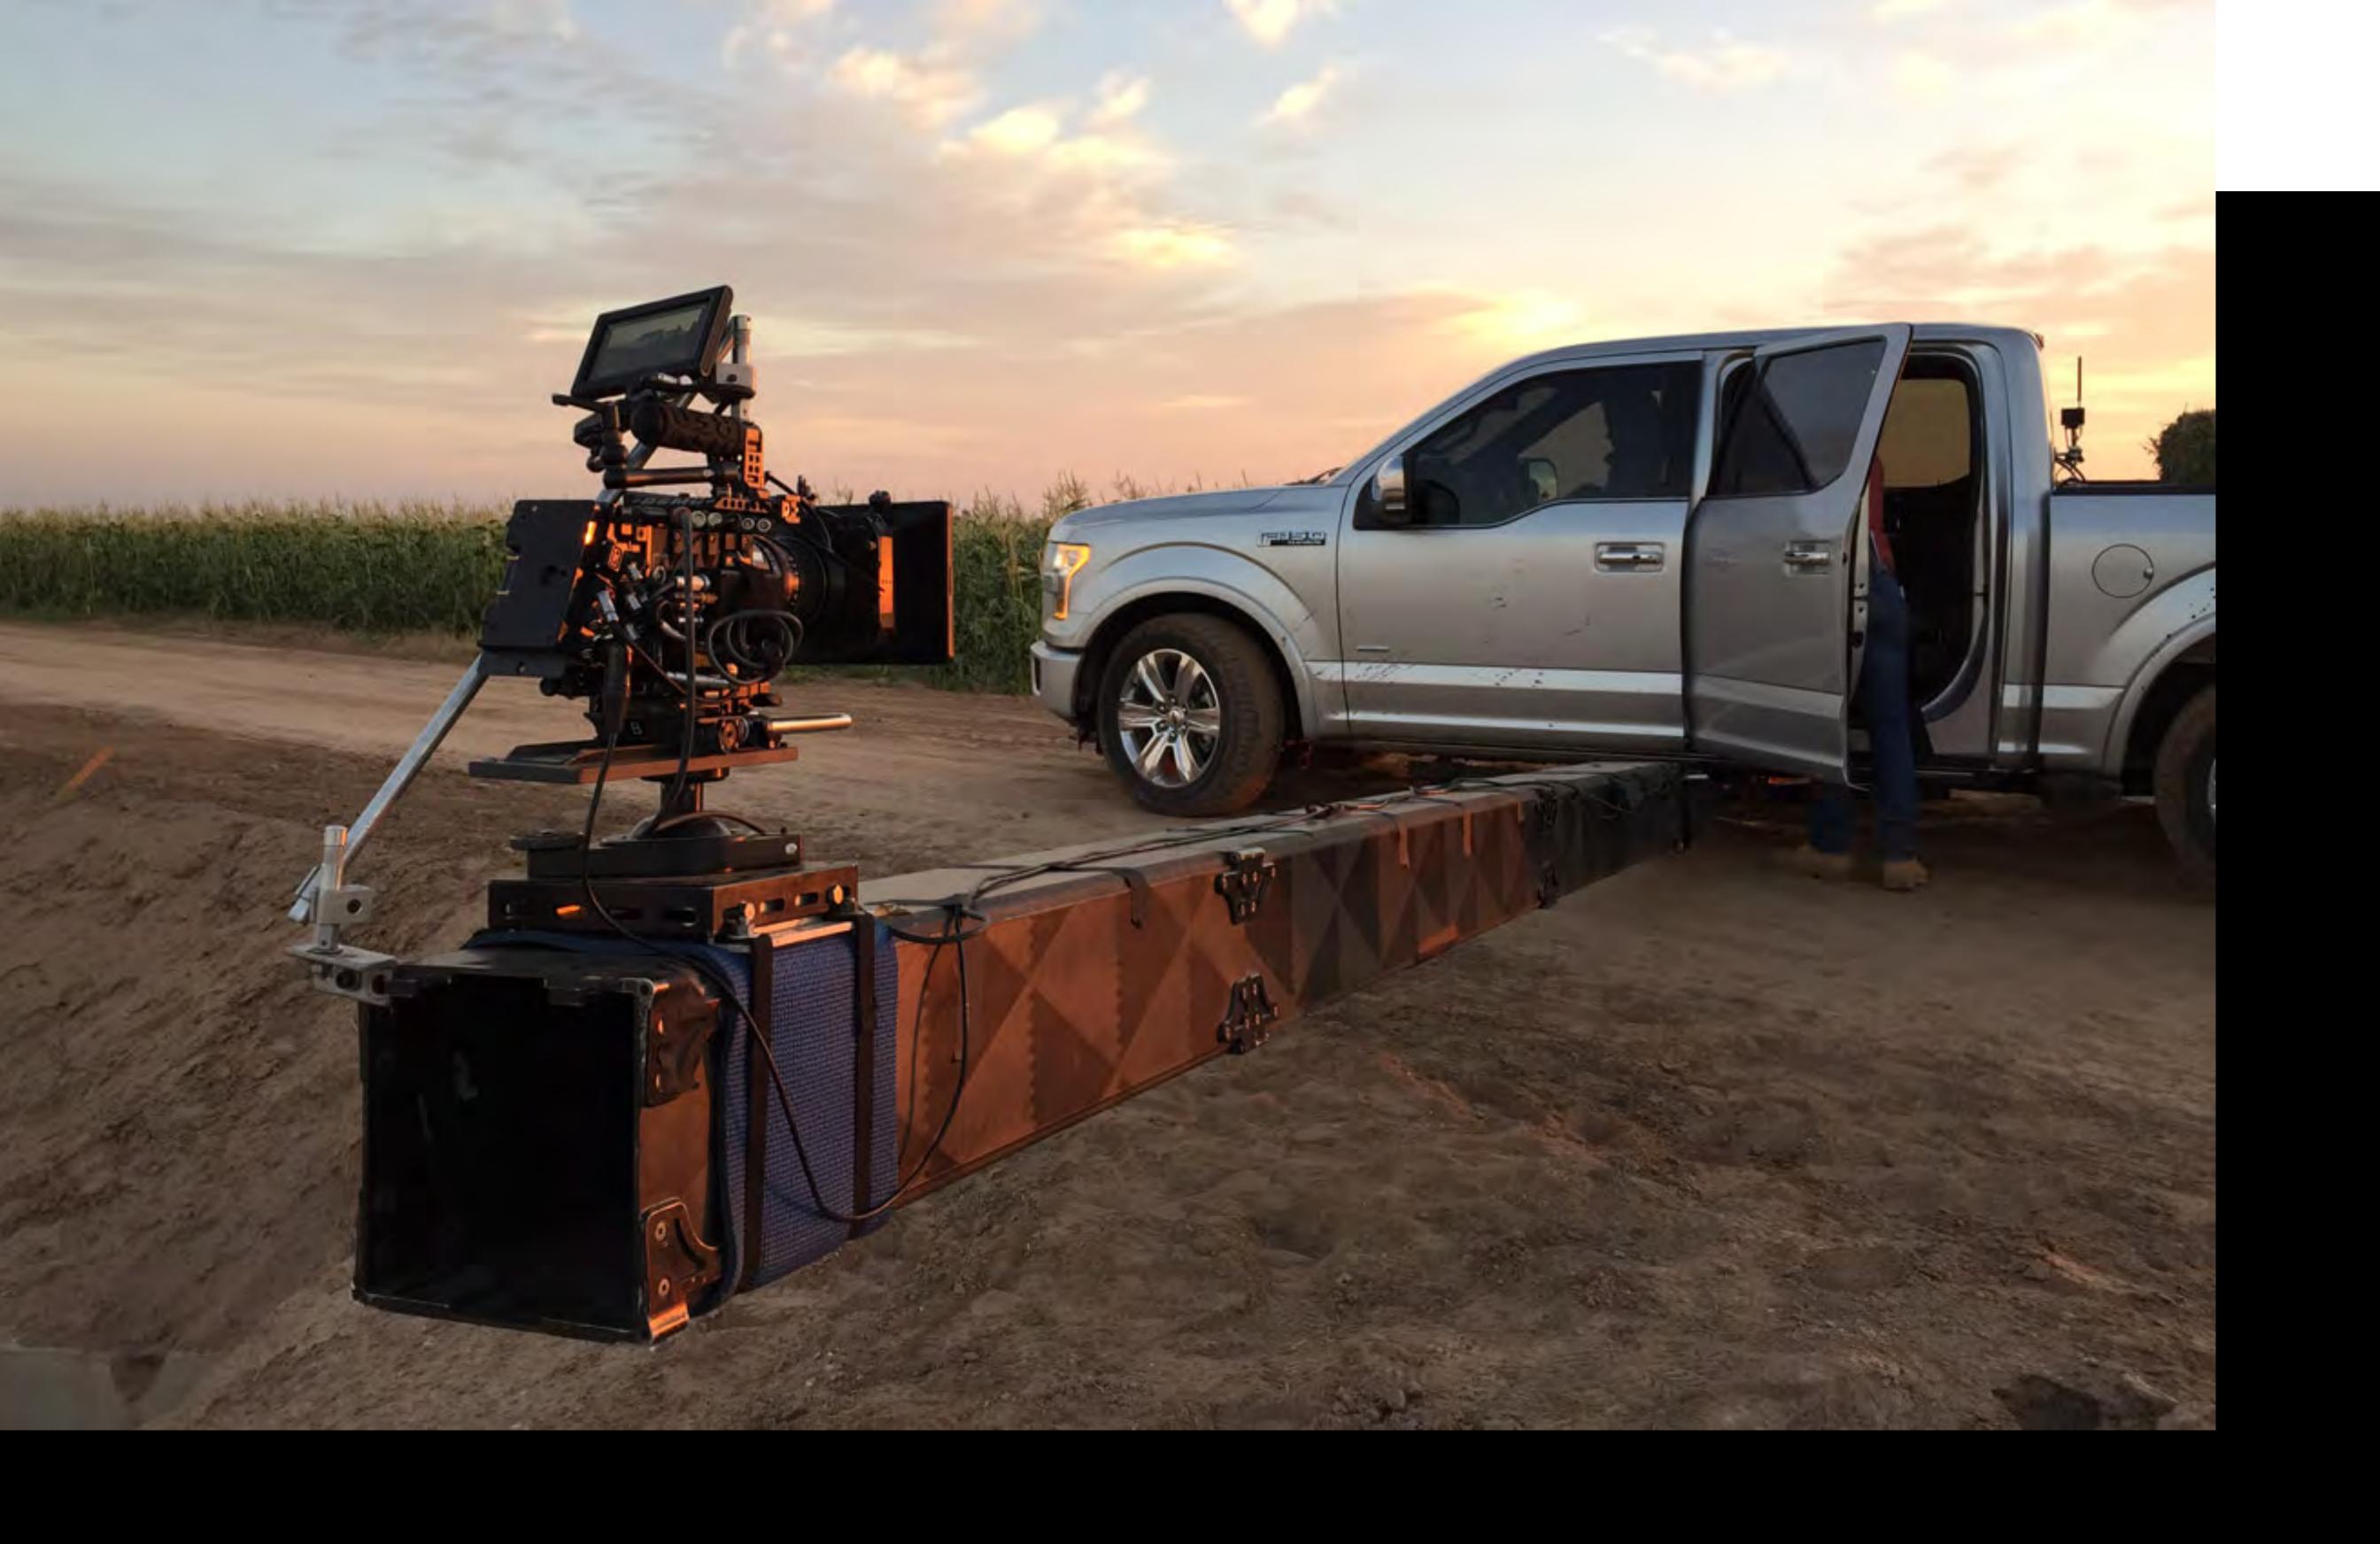

## SR-4 CARBON FIBER ARM

SR-4 Carbon Fiber Print Arm: Ultra-light, pro-grade precision for stunning automotive imagery. 40' reach, 360° coverage, and setup in under an hour. Elevate your print or broadcast campaigns.

## FEATURES:

- Achieve astounding capture detail for big media applications
- Extreme versatility: Capture any angle, any distance, with adaptable components
- Fast setup: Save time and conquer deadlines with 1-hour assembly
- Proven legacy: Trusted by photographers around the globe
- Target audience: Automotive photographers working on high-resolution campaigns